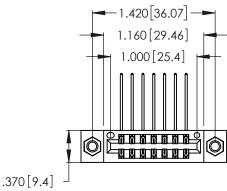

<u>Contact Dimensions:</u>
558-90 Degree Bend (Code 541 Contacts)
See Sheet 2 for Contact Code 555, 556, 558, 559, 560 Dimensions

- INSULATOR MATERIAL: THERMOPLASTIC POLYESTER, UL 94V-0 CONTACT MATERIAL; COPPER, NICKEL, TIN ALLOY CA-725
- CONTACT PLATING: GOLD ON THE MATING AREA, TIN-LEAD ON THE CONTACT TAILS, NICKEL UNDERPLATE

THIS IS A C.A.D. GENERATED DRAWING DO NOT MAKE MANUAL REVISIONS TO MASTER.

1

| 346/396 SERIES CARD EDGE CONNECTO | R |
|-----------------------------------|---|
| PART NUMBER: 346-014-558-207      |   |