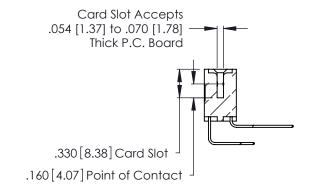

Contact Code 560

INSULATOR MATERIAL: THERMOPLASTIC POLYESTER, UL 94V-0 CONTACT MATERIAL; COPPER, NICKEL, TIN ALLOY CA-725 CONTACT PLATING: GOLD ON THE MATING AREA, TIN-LEAD

ON THE CONTACT TAILS, NICKEL UNDERPLATE

346/396 SERIES CARD EDGE CONNECTOR CONTACT CODE 555,556,558,559,560 DIMENSIONS

YOUR CONNECTION TO QUALITY & SERVICE

**EDAC INC** TORONTO, ONTARIO CANADA

THESE DRAWINGS AND SPECIFICATIONS ARE THE PROPERTY OF EDAC INC.,AND SHALL NOT BE REPRODUCED, OR COPIED OR USED AS THE BASIS FOR THE MANUFACTURE OR SALE OF APPARATUS WITHOUT WRITTEN PERMISSION.