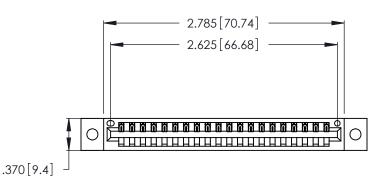

<u>Contact Dimensions:</u>
522-P.C. Tail .025 Sq. (0.64 Sq.) - Tail LG. =.440 (11.18)
.125 (3.18) Contact Spacing x .250 (6.35) Row Spacing

- INSULATOR MATERIAL: THERMOPLASTIC POLYESTER, UL 94V-0 CONTACT MATERIAL; COPPER, NICKEL, TIN ALLOY CA-725
- CONTACT PLATING: GOLD ON THE MATING AREA, TIN-LEAD ON THE CONTACT TAILS, NICKEL UNDERPLATE

THIS IS A C.A.D. GENERATED DRAWING DO NOT MAKE MANUAL REVISIONS TO MASTER.

1

| 346/396 SERIES CARD EDGE CONNECTOR |
|------------------------------------|
| PART NUMBER: 346-020-522-602       |

**EDAC INC** TORONTO, ONTARIO CANADA