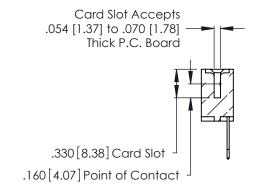

**Contact Code 560** 

INSULATOR MATERIAL: THERMOPLASTIC POLYESTER, UL 94V-0 CONTACT MATERIAL; COPPER, NICKEL, TIN ALLOY CA-725 CONTACT PLATING: GOLD ON THE MATING AREA, TIN-LEAD

ON THE CONTACT TAILS, NICKEL UNDERPLATE

346/396 SERIES CARD EDGE CONNECTOR CONTACT CODE 555,556,558,559,560 DIMENSIONS

YOUR CONNECTION TO QUALITY & SERVICE

**EDAC INC** TORONTO, ONTARIO CANADA

THESE DRAWINGS AND SPECIFICATIONS ARE THE PROPERTY OF EDAC INC.,AND SHALL NOT BE REPRODUCED, OR COPIED OR USED AS THE BASIS FOR THE MANUFACTURE OR SALE OF APPARATUS WITHOUT WRITTEN PERMISSION.