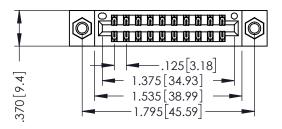

346/396 SERIES CARD EDGE CONNECTOR PART NUMBER: 346-020-526-807

YOUR CONNECTION TO QUALITY & SERVICE

**EDAC INC** TORONTO, ONTARIO CANADA

THESE DRAWINGS AND SPECIFICATIONS ARE THE PROPERTY OF EDAC INC., AND SHALL NOT BE REPRODUCED,OR COPIED OR USED AS THE BASIS FOR THE MANUFACTURE OR SALE OF APPARATUS WITHOUT WRITTEN PERMISSION.

THIS IS A C.A.D. GENERATED DRAWING DO NOT MAKE MANUAL REVISIONS TO MASTER.

ISSUE NUMBER

ORIGINAL

1

INSULATOR MATERIAL: THERMOPLASTIC POLYESTER, UL 94V-0 CONTACT MATERIAL; COPPER, NICKEL, TIN ALLOY CA-725 CONTACT PLATING: GOLD ON THE MATING AREA, TIN-LEAD ON THE CONTACT TAILS, NICKEL UNDERPLATE