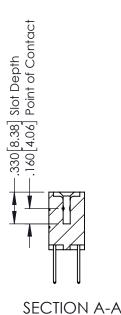

## 346/396 SERIES CARD EDGE CONNECTOR CONTACT CODE 555,556,558,559,560 DIMENSIONS

YOUR CONNECTION TO QUALITY & SERVICE

**EDAC INC** TORONTO, ONTARIO CANADA

THESE DRAWINGS AND SPECIFICATIONS ARE THE PROPERTY OF EDAC INC.,AND SHALL NOT BE REPRODUCED, OR COPIED OR USED AS THE BASIS FOR THE MANUFACTURE OR SALE OF APPARATUS WITHOUT WRITTEN PERMISSION.

## **Contact Code 555**

## **Contact Code 556**

INSULATOR MATERIAL: THERMOPLASTIC POLYESTER, UL 94V-0 CONTACT MATERIAL; COPPER, NICKEL, TIN ALLOY CA-725 CONTACT PLATING: GOLD ON THE MATING AREA, TIN-LEAD

ON THE CONTACT TAILS, NICKEL UNDERPLATE