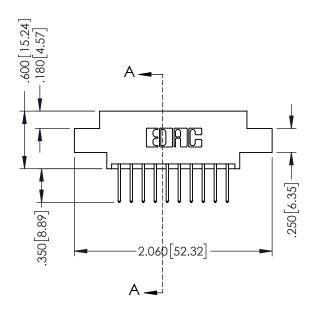

## 346/396 SERIES CARD EDGE CONNECTOR CONTACT CODE 555,556,558,559,560 DIMENSIONS

YOUR CONNECTION TO QUALITY & SERVICE

**EDAC INC** TORONTO, ONTARIO CANADA

THESE DRAWINGS AND SPECIFICATIONS ARE THE PROPERTY OF EDAC INC.,AND SHALL NOT BE REPRODUCED, OR COPIED OR USED AS THE BASIS FOR THE MANUFACTURE OR SALE OF APPARATUS WITHOUT WRITTEN PERMISSION.

## **Contact Code 555**

## **Contact Code 556**

INSULATOR MATERIAL: THERMOPLASTIC POLYESTER, UL 94V-0 CONTACT MATERIAL; COPPER, NICKEL, TIN ALLOY CA-725 CONTACT PLATING: GOLD ON THE MATING AREA, TIN-LEAD

ON THE CONTACT TAILS, NICKEL UNDERPLATE