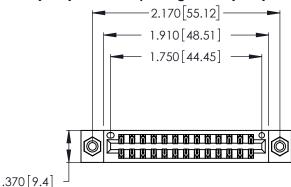

Contact Dimensions: 522-P.C. Tail .025 Sq. (0.64 Sq.) - Tail LG. =.440 (11.18) .125 (3.18) Contact Spacing x .250 (6.35) Row Spacing

- INSULATOR MATERIAL: THERMOPLASTIC POLYESTER, UL 94V-0 CONTACT MATERIAL; COPPER, NICKEL, TIN\_ALLOY CA-725
- CONTACT PLATING: GOLD ON THE MATING AREA, TIN-LEAD ON THE CONTACT TAILS, NICKEL UNDERPLATE

THIS IS A C.A.D. GENERATED DRAWING DO NOT MAKE MANUAL REVISIONS TO MASTER.

ISSUE NUMBER ORIGINAL 1

|                  | <b>†</b>      |
|------------------|---------------|
|                  |               |
| .330[8.38        | ] Card Slot   |
| .160 [4.07] Poir | nt of Contact |
|                  | ACAD REFEREN  |

Card Slot Accepts .054 [1.37] to .070 [1.78] Thick P.C. Board

346/396 SERIES CARD EDGE CONNECTOR PART NUMBER: 346-026-522-808

**EDAC INC** TORONTO, ONTARIO CANADA

THESE DRAWINGS AND SPECIFICATIONS ARE THE PROPERTY OF EDAC INC.,AND SHALL NOT BE REPRODUCED, OR COPIED OR USED AS THE BASIS FOR THE MANUFACTURE OR SALE OF APPARATUS WITHOUT WRITTEN PERMISSION.