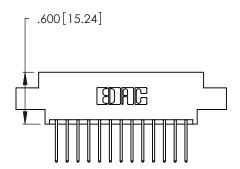

THIS IS A C.A.D. GENERATED DRAWING DO NOT MAKE MANUAL REVISIONS TO MASTER.

ISSUE NUMBER

ORIGINAL

1

**Contact Code 555** 

Contact Code 556

**Contact Code 558** 

**Contact Code 559** 

**Contact Code 560** 

INSULATOR MATERIAL: THERMOPLASTIC POLYESTER, UL 94V-0 CONTACT MATERIAL; COPPER, NICKEL, TIN ALLOY CA-725 CONTACT PLATING: GOLD ON THE MATING AREA, TIN-LEAD

ON THE CONTACT TAILS, NICKEL UNDERPLATE

346/396 SERIES CARD EDGE CONNECTOR CONTACT CODE 555,556,558,559,560 DIMENSIONS

YOUR CONNECTION TO QUALITY & SERVICE

**EDAC INC** TORONTO, ONTARIO CANADA

THESE DRAWINGS AND SPECIFICATIONS ARE THE PROPERTY OF EDAC INC.,AND SHALL NOT BE REPRODUCED, OR COPIED OR USED AS THE BASIS FOR THE MANUFACTURE OR SALE OF APPARATUS WITHOUT WRITTEN PERMISSION.