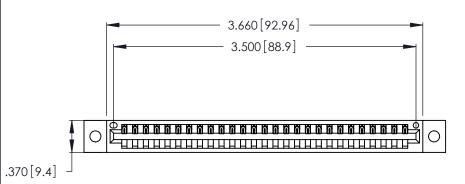

<u>Contact Dimensions:</u>
521-P.C. Tail .025 Sq. (0.64 Sq.) - Tail LG. =.150 (3.81)
.125 (3.18) Contact Spacing x .250 (6.35) Row Spacing

THIS IS A C.A.D. GENERATED DRAWING DO NOT MAKE MANUAL REVISIONS TO MASTER.

Card Slot Accepts .054 [1.37] to .070 [1.78] Thick P.C. Board .330 [8.38] Card Slot .160 [4.07] Point of Contact

- INSULATOR MATERIAL: THERMOPLASTIC POLYESTER, UL 94V-0 CONTACT MATERIAL; COPPER, NICKEL, TIN ALLOY CA-725
- CONTACT PLATING: GOLD ON THE MATING AREA, TIN-LEAD ON THE CONTACT TAILS, NICKEL UNDERPLATE

| 346/396 SERIES CARD EDGE CONNECTOR |
|------------------------------------|
| PART NUMBER: 346-027-521-102       |

**EDAC INC** TORONTO, ONTARIO CANADA

THESE DRAWINGS AND SPECIFICATIONS ARE THE PROPERTY OF EDAC INC.,AND SHALL NOT BE REPRODUCED, OR COPIED OR USED AS THE BASIS FOR THE MANUFACTURE OR SALE OF APPARATUS WITHOUT WRITTEN PERMISSION.