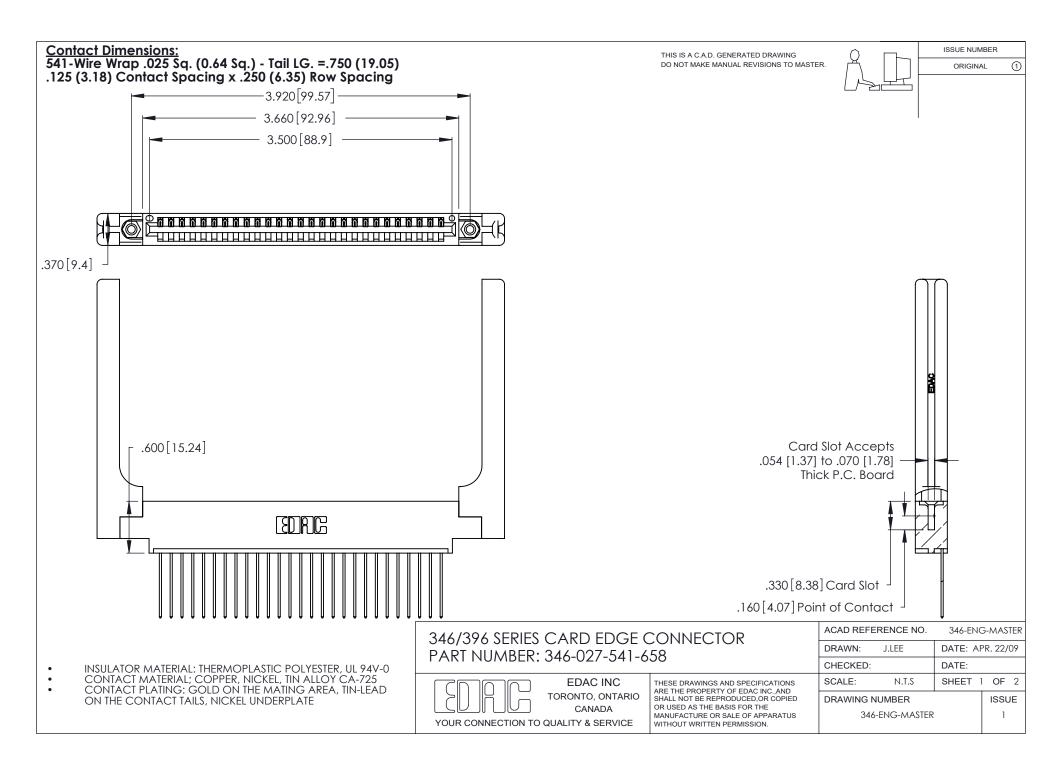

THIS IS A C.A.D. GENERATED DRAWING DO NOT MAKE MANUAL REVISIONS TO MASTER.

ISSUE NUMBER

ORIGINAL

1

**Contact Code 555** 

Contact Code 556

**Contact Code 558** 

**Contact Code 559** 

Contact Code 560

INSULATOR MATERIAL: THERMOPLASTIC POLYESTER, UL 94V-0 CONTACT MATERIAL; COPPER, NICKEL, TIN ALLOY CA-725 CONTACT PLATING: GOLD ON THE MATING AREA, TIN-LEAD

ON THE CONTACT TAILS, NICKEL UNDERPLATE

346/396 SERIES CARD EDGE CONNECTOR CONTACT CODE 555,556,558,559,560 DIMENSIONS

YOUR CONNECTION TO QUALITY & SERVICE

**EDAC INC** TORONTO, ONTARIO CANADA

THESE DRAWINGS AND SPECIFICATIONS ARE THE PROPERTY OF EDAC INC.,AND SHALL NOT BE REPRODUCED, OR COPIED OR USED AS THE BASIS FOR THE MANUFACTURE OR SALE OF APPARATUS WITHOUT WRITTEN PERMISSION.