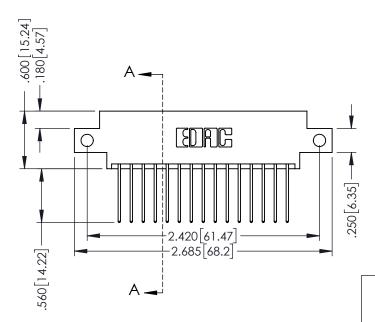

## 346/396 SERIES CARD EDGE CONNECTOR CONTACT CODE 555,556,558,559,560 DIMENSIONS

YOUR CONNECTION TO QUALITY & SERVICE

**EDAC INC** TORONTO, ONTARIO CANADA

THESE DRAWINGS AND SPECIFICATIONS ARE THE PROPERTY OF EDAC INC.,AND SHALL NOT BE REPRODUCED, OR COPIED OR USED AS THE BASIS FOR THE MANUFACTURE OR SALE OF APPARATUS WITHOUT WRITTEN PERMISSION.

## **Contact Code 556**

INSULATOR MATERIAL: THERMOPLASTIC POLYESTER, UL 94V-0 CONTACT MATERIAL; COPPER, NICKEL, TIN ALLOY CA-725 CONTACT PLATING: GOLD ON THE MATING AREA, TIN-LEAD

ON THE CONTACT TAILS, NICKEL UNDERPLATE