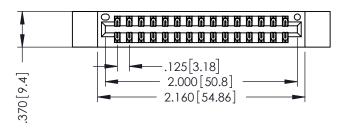

346/396 SERIES CARD EDGE CONNECTOR PART NUMBER: 346-030-540-812

YOUR CONNECTION TO QUALITY & SERVICE

**EDAC INC** TORONTO, ONTARIO CANADA

THESE DRAWINGS AND SPECIFICATIONS ARE THE PROPERTY OF EDAC INC., AND SHALL NOT BE REPRODUCED,OR COPIED OR USED AS THE BASIS FOR THE MANUFACTURE OR SALE OF APPARATUS WITHOUT WRITTEN PERMISSION.

THIS IS A C.A.D. GENERATED DRAWING DO NOT MAKE MANUAL REVISIONS TO MASTER.

ISSUE NUMBER

ORIGINAL

1

INSULATOR MATERIAL: THERMOPLASTIC POLYESTER, UL 94V-0 CONTACT MATERIAL; COPPER, NICKEL, TIN ALLOY CA-725 CONTACT PLATING: GOLD ON THE MATING AREA, TIN-LEAD ON THE CONTACT TAILS, NICKEL UNDERPLATE