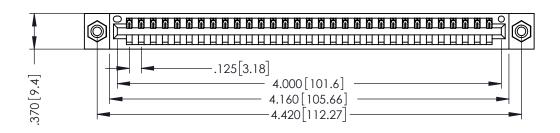

THIS IS A C.A.D. GENERATED DRAWING DO NOT MAKE MANUAL REVISIONS TO MASTER.

ISSUE NUMBER

ORIGINAL

1

.330 [8.38] Slot Depth .160 [4.06] Point of Contact

EDRG .250 [6.35] 350 [8.89] 4.685[119]

> 346/396 SERIES CARD EDGE CONNECTOR PART NUMBER: 346-031-526-608

YOUR CONNECTION TO QUALITY & SERVICE

**EDAC INC** TORONTO, ONTARIO CANADA

THESE DRAWINGS AND SPECIFICATIONS ARE THE PROPERTY OF EDAC INC., AND SHALL NOT BE REPRODUCED,OR COPIED OR USED AS THE BASIS FOR THE MANUFACTURE OR SALE OF APPARATUS WITHOUT WRITTEN PERMISSION.

| DRAWN: J.LEE   | DATE: AF | PR. 22/09 |
|----------------|----------|-----------|
| CHECKED:       | DATE:    |           |
| SCALE: 1:1     | SHEET    | OF 2      |
| DRAWING NUMBER |          | ISSUE     |
| 346-ENG-MASTER | 1        |           |