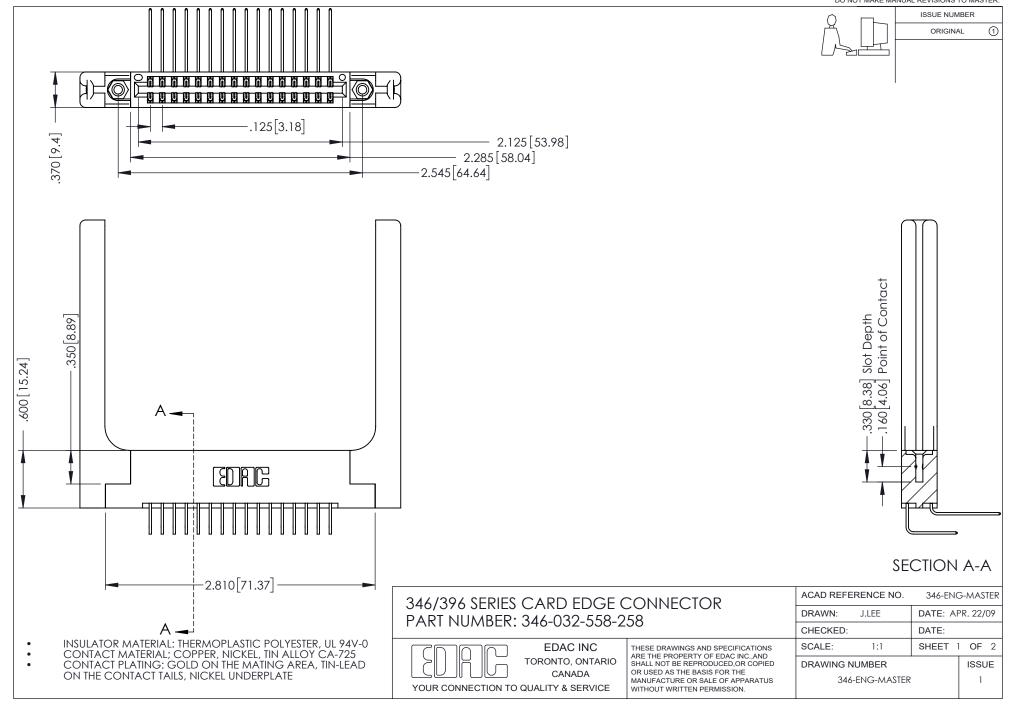

## **Contact Code 556**

INSULATOR MATERIAL: THERMOPLASTIC POLYESTER, UL 94V-0 CONTACT MATERIAL; COPPER, NICKEL, TIN ALLOY CA-725 CONTACT PLATING: GOLD ON THE MATING AREA, TIN-LEAD

ON THE CONTACT TAILS, NICKEL UNDERPLATE

## 346/396 SERIES CARD EDGE CONNECTOR CONTACT CODE 555,556,558,559,560 DIMENSIONS

YOUR CONNECTION TO QUALITY & SERVICE

**EDAC INC** TORONTO, ONTARIO CANADA

THESE DRAWINGS AND SPECIFICATIONS ARE THE PROPERTY OF EDAC INC.,AND SHALL NOT BE REPRODUCED, OR COPIED OR USED AS THE BASIS FOR THE MANUFACTURE OR SALE OF APPARATUS WITHOUT WRITTEN PERMISSION.