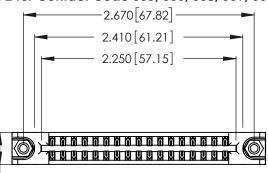

<u>Contact Dimensions:</u>
555-Extender Board Bend (Code 500 Contacts)
See Sheet 2 for Contact Code 555, 556, 558, 559, 560 Dimensions

.370 [9.4]

THIS IS A C.A.D. GENERATED DRAWING DO NOT MAKE MANUAL REVISIONS TO MASTER.

CONTACT PLATING: GOLD ON THE MATING AREA, TIN-LEAD ON THE CONTACT TAILS, NICKEL UNDERPLATE

346/396 SERIES CARD EDGE CONNECTOR PART NUMBER: 346-034-555-878

YOUR CONNECTION TO QUALITY & SERVICE

**EDAC INC** TORONTO, ONTARIO CANADA