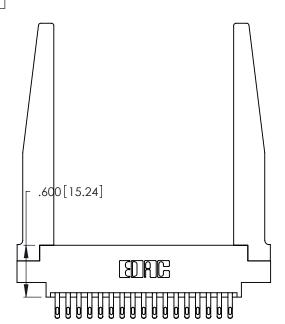

ISSUE NUMBER ORIGINAL

(1)

Card Slot Accepts .054 [1.37] to .070 [1.78] Thick P.C. Board .330 [8.38] Card Slot .160 [4.07] Point of Contact

INSULATOR MATERIAL: THERMOPLASTIC POLYESTER, UL 94V-0 CONTACT MATERIAL; COPPER, NICKEL, TIN\_ALLOY CA-725

CONTACT PLATING: GOLD ON THE MATING AREA, TIN-LEAD ON THE CONTACT TAILS, NICKEL UNDERPLATE

346/396 SERIES CARD EDGE CONNECTOR PART NUMBER: 346-034-555-878

YOUR CONNECTION TO QUALITY & SERVICE

**EDAC INC** TORONTO, ONTARIO CANADA