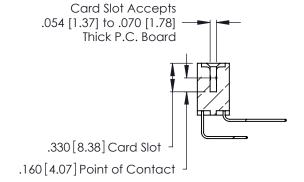

Contact Code 560

INSULATOR MATERIAL: THERMOPLASTIC POLYESTER, UL 94V-0 CONTACT MATERIAL; COPPER, NICKEL, TIN ALLOY CA-725 CONTACT PLATING: GOLD ON THE MATING AREA, TIN-LEAD

ON THE CONTACT TAILS, NICKEL UNDERPLATE

346/396 SERIES CARD EDGE CONNECTOR CONTACT CODE 555,556,558,559,560 DIMENSIONS

YOUR CONNECTION TO QUALITY & SERVICE

**EDAC INC** TORONTO, ONTARIO CANADA

THESE DRAWINGS AND SPECIFICATIONS ARE THE PROPERTY OF EDAC INC.,AND SHALL NOT BE REPRODUCED, OR COPIED OR USED AS THE BASIS FOR THE MANUFACTURE OR SALE OF APPARATUS WITHOUT WRITTEN PERMISSION.