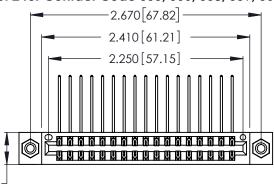

THIS IS A C.A.D. GENERATED DRAWING DO NOT MAKE MANUAL REVISIONS TO MASTER.

346/396 SERIES CARD EDGE CONNECTOR PART NUMBER: 346-034-558-208

**EDAC INC** TORONTO, ONTARIO CANADA

THESE DRAWINGS AND SPECIFICATIONS ARE THE PROPERTY OF EDAC INC., AND SHALL NOT BE REPRODUCED, OR COPIED OR USED AS THE BASIS FOR THE MANUFACTURE OR SALE OF APPARATUS WITHOUT WRITTEN PERMISSION.

Contact Dimensions:
558-90 Degree Bend (Code 541 Contacts)
See Sheet 2 for Contact Code 555, 556, 558, 559, 560 Dimensions

.370 [9.4]

- INSULATOR MATERIAL: THERMOPLASTIC POLYESTER, UL 94V-0 CONTACT MATERIAL; COPPER, NICKEL, TIN ALLOY CA-725
- CONTACT PLATING: GOLD ON THE MATING AREA, TIN-LEAD ON THE CONTACT TAILS, NICKEL UNDERPLATE