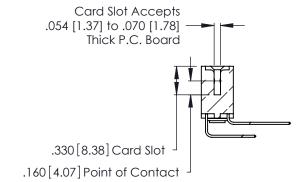

Contact Dimensions:
559-90 Degree Bend (Code 541 Contacts)
See Sheet 2 for Contact Code 555, 556, 558, 559, 560 Dimensions

.370 [9.4]

- INSULATOR MATERIAL: THERMOPLASTIC POLYESTER, UL 94V-0 CONTACT MATERIAL; COPPER, NICKEL, TIN ALLOY CA-725
- CONTACT PLATING: GOLD ON THE MATING AREA, TIN-LEAD ON THE CONTACT TAILS, NICKEL UNDERPLATE