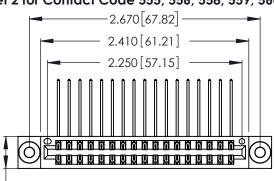

THIS IS A C.A.D. GENERATED DRAWING DO NOT MAKE MANUAL REVISIONS TO MASTER.

ISSUE NUMBER

ORIGINAL

1

**Contact Code 555** 

Contact Code 556

**Contact Code 558** 

**Contact Code 559** 

**Contact Code 560** 

INSULATOR MATERIAL: THERMOPLASTIC POLYESTER, UL 94V-0 CONTACT MATERIAL; COPPER, NICKEL, TIN ALLOY CA-725 CONTACT PLATING: GOLD ON THE MATING AREA, TIN-LEAD

ON THE CONTACT TAILS, NICKEL UNDERPLATE

346/396 SERIES CARD EDGE CONNECTOR CONTACT CODE 555,556,558,559,560 DIMENSIONS

YOUR CONNECTION TO QUALITY & SERVICE

**EDAC INC** TORONTO, ONTARIO CANADA

THESE DRAWINGS AND SPECIFICATIONS ARE THE PROPERTY OF EDAC INC.,AND SHALL NOT BE REPRODUCED, OR COPIED OR USED AS THE BASIS FOR THE MANUFACTURE OR SALE OF APPARATUS WITHOUT WRITTEN PERMISSION.