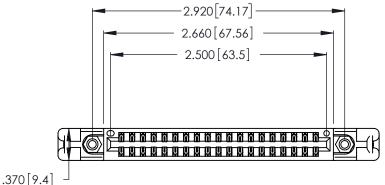

<u>Contact Dimensions:</u>
555-Extender Board Bend (Code 500 Contacts)
See Sheet 2 for Contact Code 555, 556, 558, 559, 560 Dimensions

THIS IS A C.A.D. GENERATED DRAWING DO NOT MAKE MANUAL REVISIONS TO MASTER.

(1)

Card Slot Accepts .054 [1.37] to .070 [1.78] Thick P.C. Board .330 [8.38] Card Slot .160 [4.07] Point of Contact

INSULATOR MATERIAL: THERMOPLASTIC POLYESTER, UL 94V-0 CONTACT MATERIAL; COPPER, NICKEL, TIN\_ALLOY CA-725

CONTACT PLATING: GOLD ON THE MATING AREA, TIN-LEAD ON THE CONTACT TAILS, NICKEL UNDERPLATE

346/396 SERIES CARD EDGE CONNECTOR PART NUMBER: 346-038-555-858

YOUR CONNECTION TO QUALITY & SERVICE

**EDAC INC** TORONTO, ONTARIO CANADA