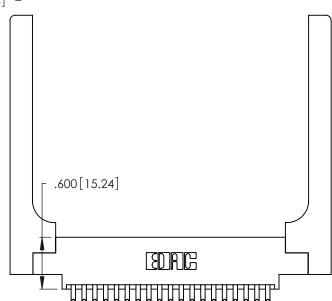

THIS IS A C.A.D. GENERATED DRAWING DO NOT MAKE MANUAL REVISIONS TO MASTER.

ISSUE NUMBER

ORIGINAL

1

**Contact Code 555** 

Contact Code 556

**Contact Code 558** 

**Contact Code 559** 

**Contact Code 560** 

INSULATOR MATERIAL: THERMOPLASTIC POLYESTER, UL 94V-0 CONTACT MATERIAL; COPPER, NICKEL, TIN ALLOY CA-725 CONTACT PLATING: GOLD ON THE MATING AREA, TIN-LEAD

ON THE CONTACT TAILS, NICKEL UNDERPLATE

346/396 SERIES CARD EDGE CONNECTOR CONTACT CODE 555,556,558,559,560 DIMENSIONS

YOUR CONNECTION TO QUALITY & SERVICE

**EDAC INC** TORONTO, ONTARIO CANADA

THESE DRAWINGS AND SPECIFICATIONS ARE THE PROPERTY OF EDAC INC.,AND SHALL NOT BE REPRODUCED, OR COPIED OR USED AS THE BASIS FOR THE MANUFACTURE OR SALE OF APPARATUS WITHOUT WRITTEN PERMISSION.