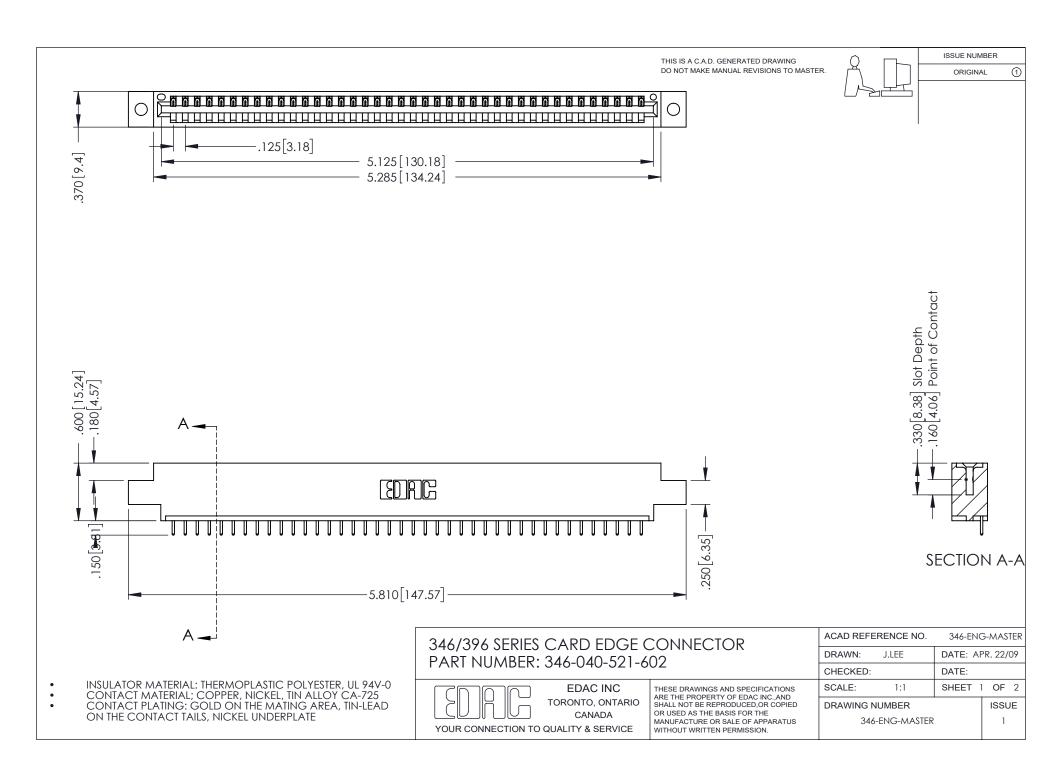

## **Contact Code 556**

INSULATOR MATERIAL: THERMOPLASTIC POLYESTER, UL 94V-0 CONTACT MATERIAL; COPPER, NICKEL, TIN ALLOY CA-725 CONTACT PLATING: GOLD ON THE MATING AREA, TIN-LEAD

ON THE CONTACT TAILS, NICKEL UNDERPLATE