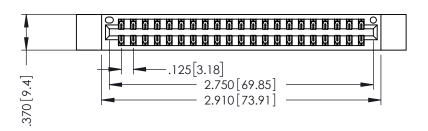

## 346/396 SERIES CARD EDGE CONNECTOR CONTACT CODE 555,556,558,559,560 DIMENSIONS

YOUR CONNECTION TO QUALITY & SERVICE

**EDAC INC** TORONTO, ONTARIO CANADA

THESE DRAWINGS AND SPECIFICATIONS ARE THE PROPERTY OF EDAC INC.,AND SHALL NOT BE REPRODUCED, OR COPIED OR USED AS THE BASIS FOR THE MANUFACTURE OR SALE OF APPARATUS WITHOUT WRITTEN PERMISSION.