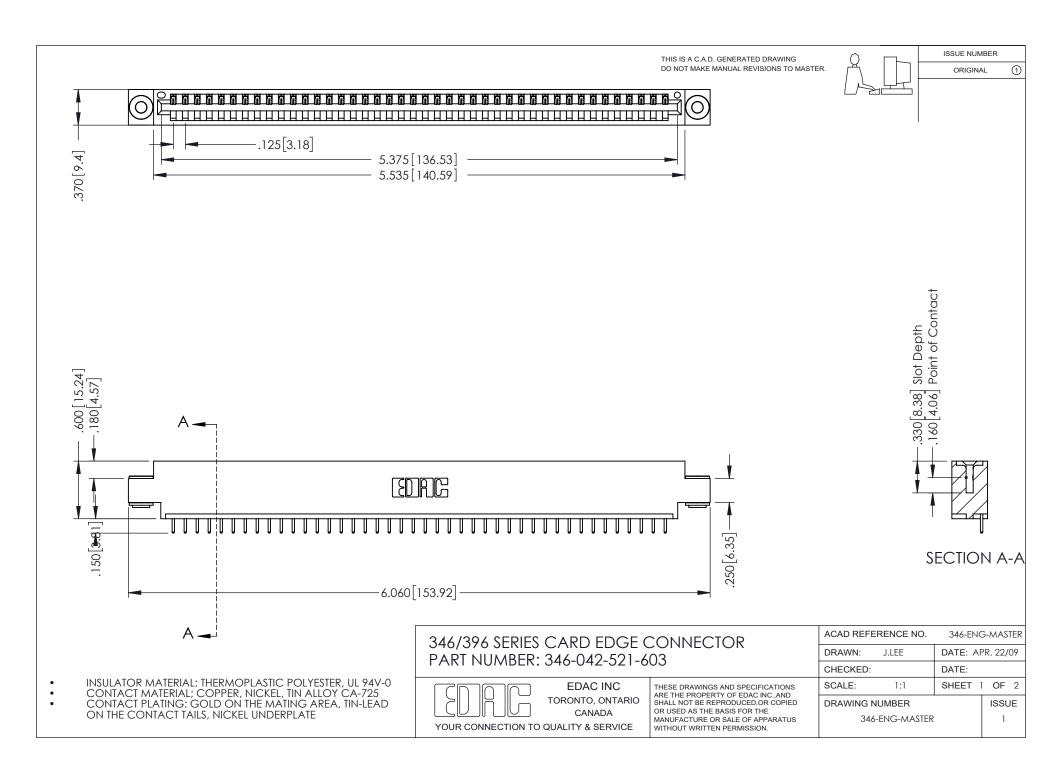

## **Contact Code 556**

INSULATOR MATERIAL: THERMOPLASTIC POLYESTER, UL 94V-0 CONTACT MATERIAL; COPPER, NICKEL, TIN ALLOY CA-725 CONTACT PLATING: GOLD ON THE MATING AREA, TIN-LEAD

ON THE CONTACT TAILS, NICKEL UNDERPLATE

## 346/396 SERIES CARD EDGE CONNECTOR CONTACT CODE 555,556,558,559,560 DIMENSIONS

YOUR CONNECTION TO QUALITY & SERVICE

**EDAC INC** TORONTO, ONTARIO CANADA

THESE DRAWINGS AND SPECIFICATIONS ARE THE PROPERTY OF EDAC INC.,AND SHALL NOT BE REPRODUCED, OR COPIED OR USED AS THE BASIS FOR THE MANUFACTURE OR SALE OF APPARATUS WITHOUT WRITTEN PERMISSION.