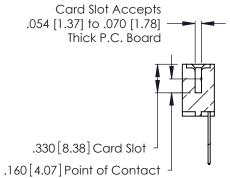

THIS IS A C.A.D. GENERATED DRAWING DO NOT MAKE MANUAL REVISIONS TO MASTER.

ISSUE NUMBER

ORIGINAL

1

**Contact Code 555** 

Contact Code 556

**Contact Code 558** 

**Contact Code 559** 

Contact Code 560

INSULATOR MATERIAL: THERMOPLASTIC POLYESTER, UL 94V-0 CONTACT MATERIAL; COPPER, NICKEL, TIN ALLOY CA-725 CONTACT PLATING: GOLD ON THE MATING AREA, TIN-LEAD

ON THE CONTACT TAILS, NICKEL UNDERPLATE