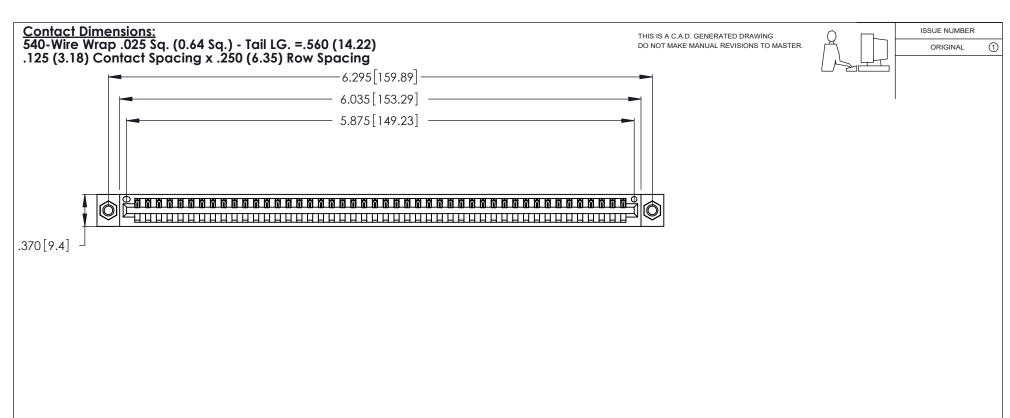

- INSULATOR MATERIAL: THERMOPLASTIC POLYESTER, UL 94V-0 CONTACT MATERIAL; COPPER, NICKEL, TIN ALLOY CA-725
- CONTACT PLATING: GOLD ON THE MATING AREA, TIN-LEAD ON THE CONTACT TAILS, NICKEL UNDERPLATE

| 346/396 SERIES CARD EDGE CONNECTOR |
|------------------------------------|
| PART NUMBER: 346-046-540-607       |