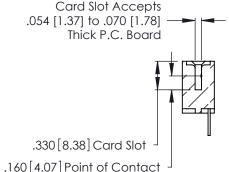

**Contact Code 560** 

INSULATOR MATERIAL: THERMOPLASTIC POLYESTER, UL 94V-0 CONTACT MATERIAL; COPPER, NICKEL, TIN ALLOY CA-725 CONTACT PLATING: GOLD ON THE MATING AREA, TIN-LEAD

ON THE CONTACT TAILS, NICKEL UNDERPLATE

346/396 SERIES CARD EDGE CONNECTOR CONTACT CODE 555,556,558,559,560 DIMENSIONS

YOUR CONNECTION TO QUALITY & SERVICE

**EDAC INC** TORONTO, ONTARIO CANADA

THESE DRAWINGS AND SPECIFICATIONS ARE THE PROPERTY OF EDAC INC.,AND SHALL NOT BE REPRODUCED, OR COPIED OR USED AS THE BASIS FOR THE MANUFACTURE OR SALE OF APPARATUS WITHOUT WRITTEN PERMISSION.