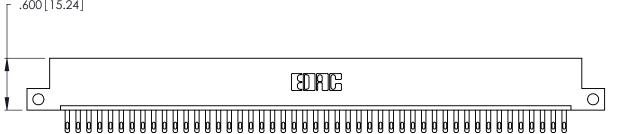

**Contact Code 560** 

INSULATOR MATERIAL: THERMOPLASTIC POLYESTER, UL 94V-0 CONTACT MATERIAL; COPPER, NICKEL, TIN ALLOY CA-725 CONTACT PLATING: GOLD ON THE MATING AREA, TIN-LEAD

ON THE CONTACT TAILS, NICKEL UNDERPLATE

346/396 SERIES CARD EDGE CONNECTOR CONTACT CODE 555,556,558,559,560 DIMENSIONS

YOUR CONNECTION TO QUALITY & SERVICE

**EDAC INC** TORONTO, ONTARIO CANADA

THESE DRAWINGS AND SPECIFICATIONS ARE THE PROPERTY OF EDAC INC.,AND SHALL NOT BE REPRODUCED, OR COPIED OR USED AS THE BASIS FOR THE MANUFACTURE OR SALE OF APPARATUS WITHOUT WRITTEN PERMISSION.