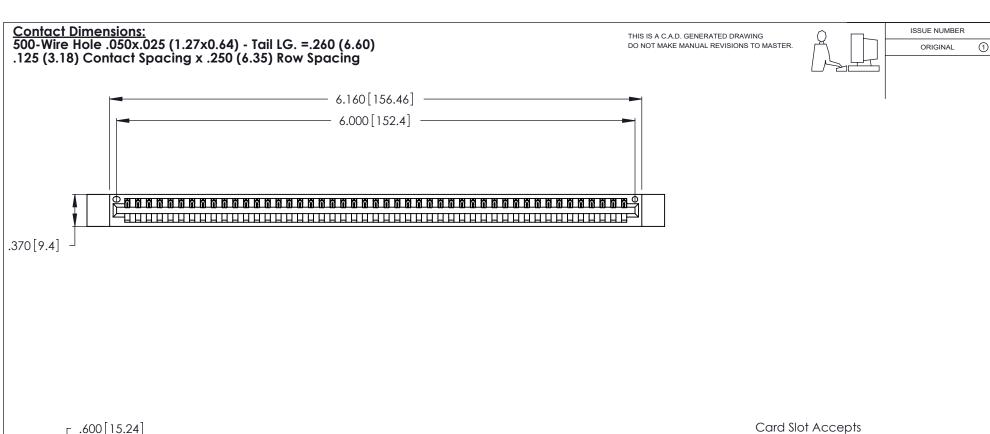

INSULATOR MATERIAL: THERMOPLASTIC POLYESTER, UL 94V-0 CONTACT MATERIAL; COPPER, NICKEL, TIN ALLOY CA-725

CONTACT PLATING: GOLD ON THE MATING AREA, TIN-LEAD ON THE CONTACT TAILS, NICKEL UNDERPLATE

346/396 SERIES CARD EDGE CONNECTOR PART NUMBER: 346-047-500-112

THIS IS A C.A.D. GENERATED DRAWING DO NOT MAKE MANUAL REVISIONS TO MASTER.

ISSUE NUMBER

ORIGINAL

1

**Contact Code 555** 

Contact Code 556

**Contact Code 558** 

**Contact Code 559** 