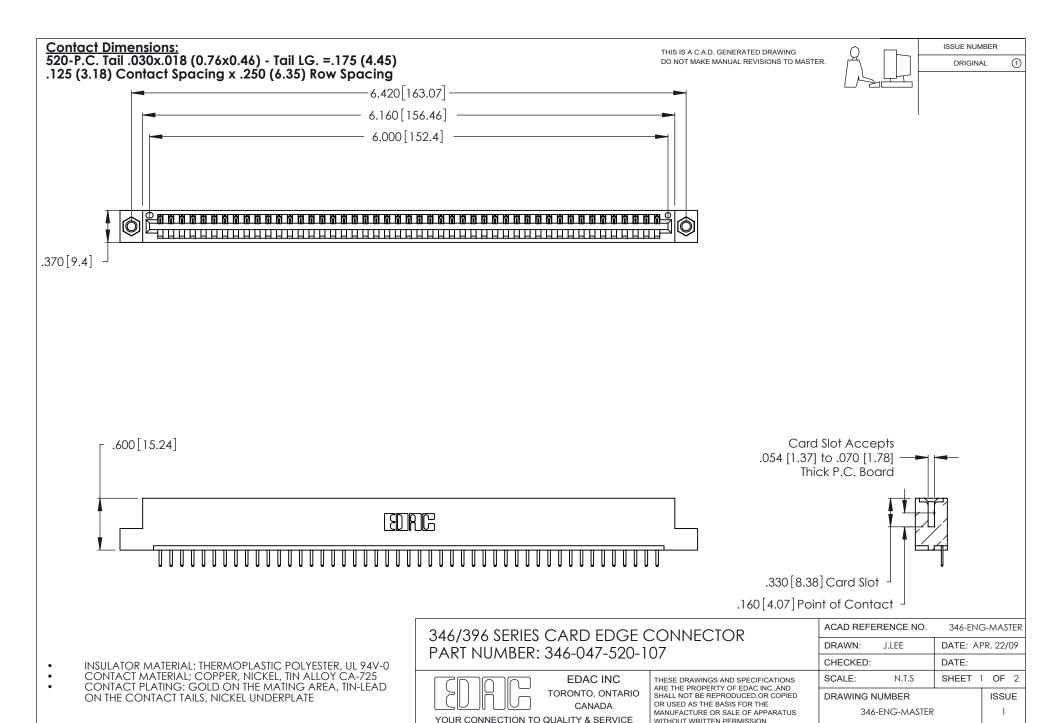

WITHOUT WRITTEN PERMISSION.

THIS IS A C.A.D. GENERATED DRAWING DO NOT MAKE MANUAL REVISIONS TO MASTER.

ISSUE NUMBER

ORIGINAL

1

**Contact Code 555** 

Contact Code 556

**Contact Code 558** 

**Contact Code 559** 

Contact Code 560

INSULATOR MATERIAL: THERMOPLASTIC POLYESTER, UL 94V-0 CONTACT MATERIAL; COPPER, NICKEL, TIN ALLOY CA-725 CONTACT PLATING: GOLD ON THE MATING AREA, TIN-LEAD

ON THE CONTACT TAILS, NICKEL UNDERPLATE

346/396 SERIES CARD EDGE CONNECTOR CONTACT CODE 555,556,558,559,560 DIMENSIONS

YOUR CONNECTION TO QUALITY & SERVICE

**EDAC INC** TORONTO, ONTARIO CANADA

THESE DRAWINGS AND SPECIFICATIONS ARE THE PROPERTY OF EDAC INC.,AND SHALL NOT BE REPRODUCED, OR COPIED OR USED AS THE BASIS FOR THE MANUFACTURE OR SALE OF APPARATUS WITHOUT WRITTEN PERMISSION.