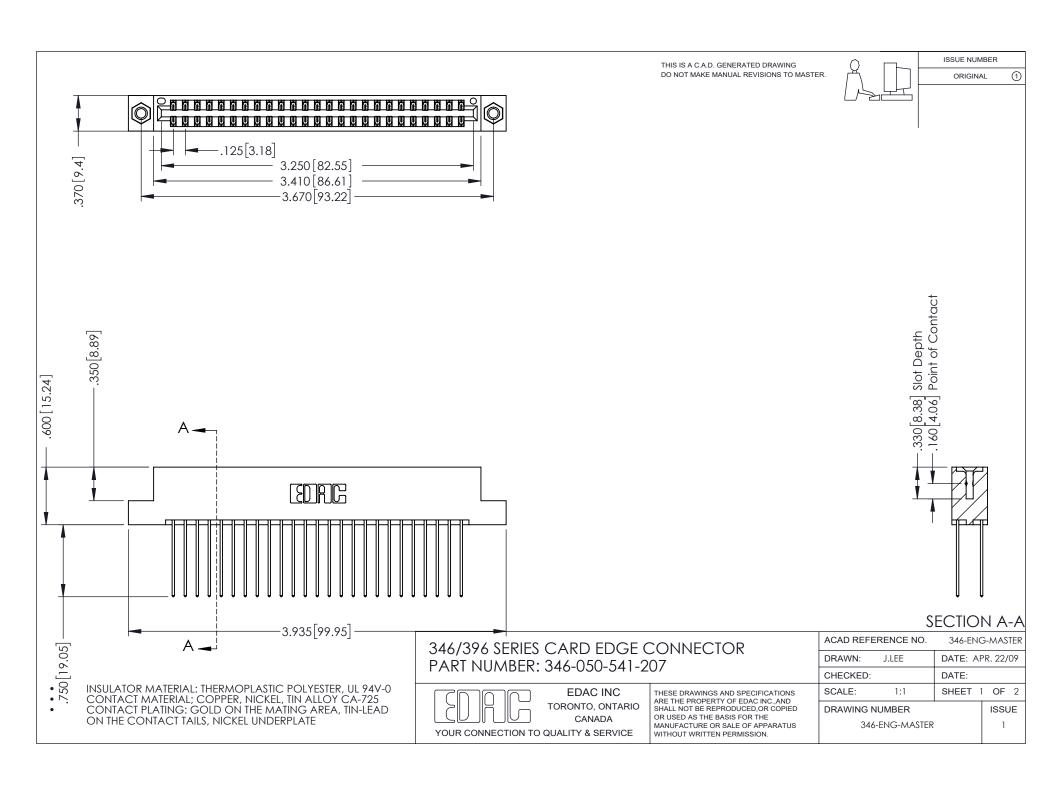

THIS IS A C.A.D. GENERATED DRAWING DO NOT MAKE MANUAL REVISIONS TO MASTER.

ORIGINAL 1

ISSUE NUMBER

**Contact Code 555** 

**Contact Code 556** 

INSULATOR MATERIAL: THERMOPLASTIC POLYESTER, UL 94V-0 CONTACT MATERIAL; COPPER, NICKEL, TIN ALLOY CA-725 CONTACT PLATING: GOLD ON THE MATING AREA, TIN-LEAD

ON THE CONTACT TAILS, NICKEL UNDERPLATE

## 346/396 SERIES CARD EDGE CONNECTOR CONTACT CODE 555,556,558,559,560 DIMENSIONS

YOUR CONNECTION TO QUALITY & SERVICE

**EDAC INC** TORONTO, ONTARIO CANADA

THESE DRAWINGS AND SPECIFICATIONS ARE THE PROPERTY OF EDAC INC.,AND SHALL NOT BE REPRODUCED, OR COPIED OR USED AS THE BASIS FOR THE MANUFACTURE OR SALE OF APPARATUS WITHOUT WRITTEN PERMISSION.