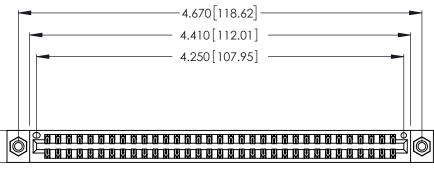

Contact Dimensions:
560-Extender Board Bend (Code 523 Contacts)
See Sheet 2 for Contact Code 555, 556, 558, 559, 560 Dimensions

.370 [9.4]

THIS IS A C.A.D. GENERATED DRAWING DO NOT MAKE MANUAL REVISIONS TO MASTER.

INSULATOR MATERIAL: THERMOPLASTIC POLYESTER, UL 94V-0 CONTACT MATERIAL; COPPER, NICKEL, TIN\_ALLOY CA-725

CONTACT PLATING: GOLD ON THE MATING AREA, TIN-LEAD ON THE CONTACT TAILS, NICKEL UNDERPLATE

346/396 SERIES CARD EDGE CONNECTOR PART NUMBER: 346-066-560-208