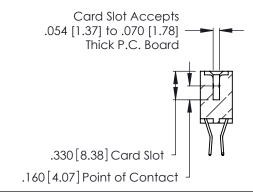

THIS IS A C.A.D. GENERATED DRAWING DO NOT MAKE MANUAL REVISIONS TO MASTER.

ISSUE NUMBER

ORIGINAL

1

**Contact Code 555** 

Contact Code 556

**Contact Code 558** 

**Contact Code 559** 

**Contact Code 560** 

INSULATOR MATERIAL: THERMOPLASTIC POLYESTER, UL 94V-0 CONTACT MATERIAL; COPPER, NICKEL, TIN ALLOY CA-725 CONTACT PLATING: GOLD ON THE MATING AREA, TIN-LEAD ON THE CONTACT TAILS, NICKEL UNDERPLATE