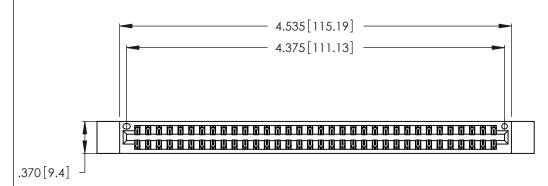

<u>Contact Dimensions:</u>
540-Wire Wrap .025 Sq. (0.64 Sq.) - Tail LG. =.560 (14.22)
.125 (3.18) Contact Spacing x .250 (6.35) Row Spacing

THIS IS A C.A.D. GENERATED DRAWING DO NOT MAKE MANUAL REVISIONS TO MASTER.

- INSULATOR MATERIAL: THERMOPLASTIC POLYESTER, UL 94V-0 CONTACT MATERIAL; COPPER, NICKEL, TIN ALLOY CA-725
- CONTACT PLATING: GOLD ON THE MATING AREA, TIN-LEAD ON THE CONTACT TAILS, NICKEL UNDERPLATE

346/396 SERIES CARD EDGE CONNECTOR PART NUMBER: 346-068-540-212