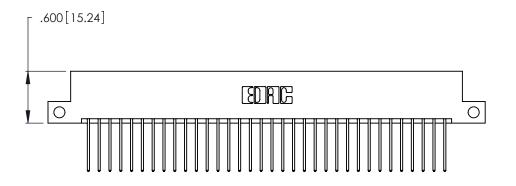

- INSULATOR MATERIAL: THERMOPLASTIC POLYESTER, UL 94V-0 CONTACT MATERIAL; COPPER, NICKEL, TIN ALLOY CA-725
- CONTACT PLATING: GOLD ON THE MATING AREA, TIN-LEAD ON THE CONTACT TAILS, NICKEL UNDERPLATE

346/396 SERIES CARD EDGE CONNECTOR PART NUMBER: 346-068-540-212

THIS IS A C.A.D. GENERATED DRAWING DO NOT MAKE MANUAL REVISIONS TO MASTER.

ISSUE NUMBER

ORIGINAL

1

**Contact Code 555** 

Contact Code 556

**Contact Code 558** 

**Contact Code 559** 