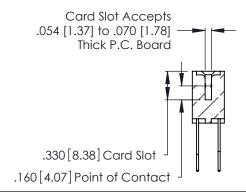

**Contact Code 560** 

INSULATOR MATERIAL: THERMOPLASTIC POLYESTER, UL 94V-0 CONTACT MATERIAL; COPPER, NICKEL, TIN ALLOY CA-725 CONTACT PLATING: GOLD ON THE MATING AREA, TIN-LEAD ON THE CONTACT TAILS, NICKEL UNDERPLATE