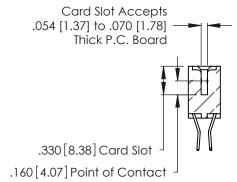

THIS IS A C.A.D. GENERATED DRAWING DO NOT MAKE MANUAL REVISIONS TO MASTER.

ISSUE NUMBER

ORIGINAL

1

**Contact Code 555** 

Contact Code 556

**Contact Code 558** 

**Contact Code 559** 

Contact Code 560

INSULATOR MATERIAL: THERMOPLASTIC POLYESTER, UL 94V-0 CONTACT MATERIAL; COPPER, NICKEL, TIN ALLOY CA-725 CONTACT PLATING: GOLD ON THE MATING AREA, TIN-LEAD

ON THE CONTACT TAILS, NICKEL UNDERPLATE