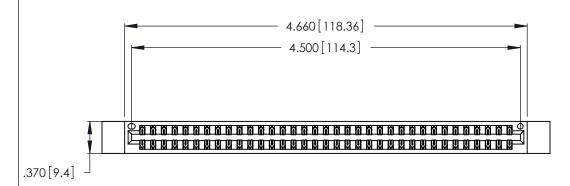

Contact Dimensions:
560-Extender Board Bend (Code 523 Contacts)
See Sheet 2 for Contact Code 555, 556, 558, 559, 560 Dimensions

THIS IS A C.A.D. GENERATED DRAWING DO NOT MAKE MANUAL REVISIONS TO MASTER.

INSULATOR MATERIAL: THERMOPLASTIC POLYESTER, UL 94V-0 CONTACT MATERIAL; COPPER, NICKEL, TIN\_ALLOY CA-725

CONTACT PLATING: GOLD ON THE MATING AREA, TIN-LEAD ON THE CONTACT TAILS, NICKEL UNDERPLATE

346/396 SERIES CARD EDGE CONNECTOR PART NUMBER: 346-070-560-212