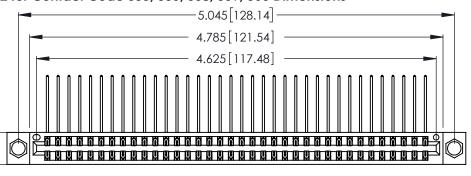

Contact Dimensions:
558-90 Degree Bend (Code 541 Contacts)
See Sheet 2 for Contact Code 555, 556, 558, 559, 560 Dimensions

.370 [9.4]

THIS IS A C.A.D. GENERATED DRAWING DO NOT MAKE MANUAL REVISIONS TO MASTER.

- INSULATOR MATERIAL: THERMOPLASTIC POLYESTER, UL 94V-0 CONTACT MATERIAL; COPPER, NICKEL, TIN ALLOY CA-725
- CONTACT PLATING: GOLD ON THE MATING AREA, TIN-LEAD ON THE CONTACT TAILS, NICKEL UNDERPLATE

| 346/396 SERIES CARD EDGE CONNECTOR |
|------------------------------------|
| PART NUMBER: 346-072-558-204       |

346/396 SERIES CARD EDGE CONNECTOR CONTACT CODE 555,556,558,559,560 DIMENSIONS

YOUR CONNECTION TO QUALITY & SERVICE

**EDAC INC** TORONTO, ONTARIO CANADA

THESE DRAWINGS AND SPECIFICATIONS ARE THE PROPERTY OF EDAC INC.,AND SHALL NOT BE REPRODUCED, OR COPIED OR USED AS THE BASIS FOR THE MANUFACTURE OR SALE OF APPARATUS WITHOUT WRITTEN PERMISSION.