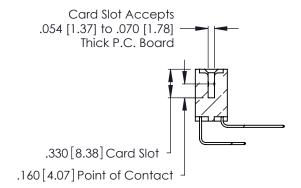

THIS IS A C.A.D. GENERATED DRAWING DO NOT MAKE MANUAL REVISIONS TO MASTER.

ISSUE NUMBER

ORIGINAL

1

**Contact Code 555** 

Contact Code 556

**Contact Code 558** 

**Contact Code 559** 

**Contact Code 560** 

INSULATOR MATERIAL: THERMOPLASTIC POLYESTER, UL 94V-0 CONTACT MATERIAL; COPPER, NICKEL, TIN ALLOY CA-725 CONTACT PLATING: GOLD ON THE MATING AREA, TIN-LEAD

ON THE CONTACT TAILS, NICKEL UNDERPLATE

346/396 SERIES CARD EDGE CONNECTOR CONTACT CODE 555,556,558,559,560 DIMENSIONS

YOUR CONNECTION TO QUALITY & SERVICE

**EDAC INC** TORONTO, ONTARIO CANADA

THESE DRAWINGS AND SPECIFICATIONS ARE THE PROPERTY OF EDAC INC.,AND SHALL NOT BE REPRODUCED, OR COPIED OR USED AS THE BASIS FOR THE MANUFACTURE OR SALE OF APPARATUS WITHOUT WRITTEN PERMISSION.