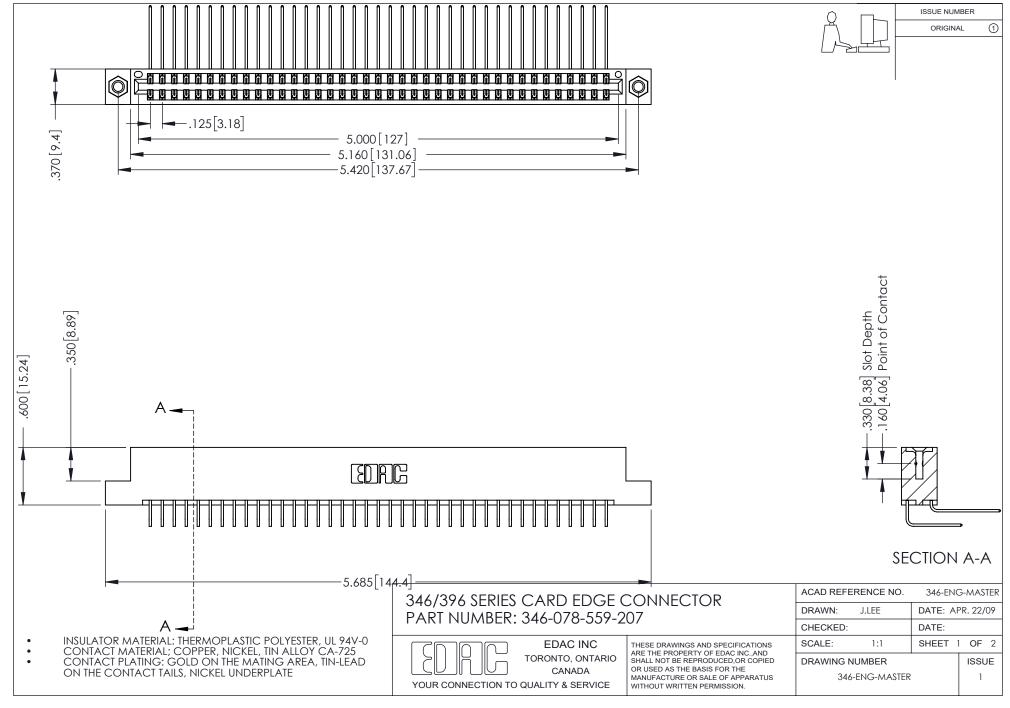

ISSUE NUMBER ORIGINAL 1

## **Contact Code 556**

INSULATOR MATERIAL: THERMOPLASTIC POLYESTER, UL 94V-0 CONTACT MATERIAL; COPPER, NICKEL, TIN ALLOY CA-725 CONTACT PLATING: GOLD ON THE MATING AREA, TIN-LEAD

ON THE CONTACT TAILS, NICKEL UNDERPLATE

## 346/396 SERIES CARD EDGE CONNECTOR CONTACT CODE 555,556,558,559,560 DIMENSIONS

YOUR CONNECTION TO QUALITY & SERVICE

**EDAC INC** TORONTO, ONTARIO CANADA

THESE DRAWINGS AND SPECIFICATIONS ARE THE PROPERTY OF EDAC INC.,AND SHALL NOT BE REPRODUCED, OR COPIED OR USED AS THE BASIS FOR THE MANUFACTURE OR SALE OF APPARATUS WITHOUT WRITTEN PERMISSION.

|  | ACAD REFERENCE NO. | 346-ENG-MASTER   |
|--|--------------------|------------------|
|  | DRAWN: J.LEE       | DATE: APR. 22/09 |
|  | CHECKED:           | DATE:            |
|  | SCALE: 1:1         | SHEET 2 OF 2     |
|  | DRAWING NUMBER     | ISSUE            |
|  | 346-ENG-MASTER     | 1                |