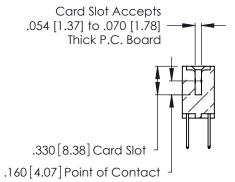

346/396 SERIES CARD EDGE CONNECTOR CONTACT CODE 555,556,558,559,560 DIMENSIONS

YOUR CONNECTION TO QUALITY & SERVICE

**EDAC INC** TORONTO, ONTARIO CANADA

THESE DRAWINGS AND SPECIFICATIONS ARE THE PROPERTY OF EDAC INC.,AND SHALL NOT BE REPRODUCED, OR COPIED OR USED AS THE BASIS FOR THE MANUFACTURE OR SALE OF APPARATUS WITHOUT WRITTEN PERMISSION.