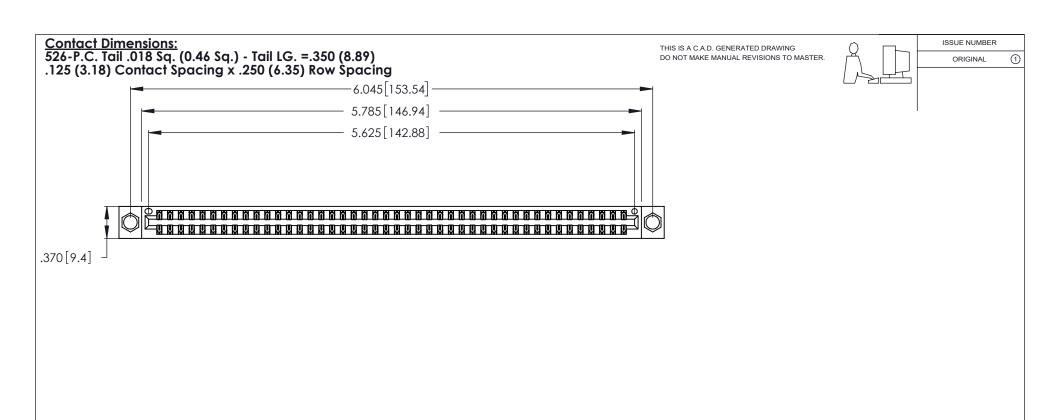

INSULATOR MATERIAL: THERMOPLASTIC POLYESTER, UL 94V-0 CONTACT MATERIAL; COPPER, NICKEL, TIN ALLOY CA-725

CONTACT PLATING: GOLD ON THE MATING AREA, TIN-LEAD ON THE CONTACT TAILS, NICKEL UNDERPLATE

346/396 SERIES CARD EDGE CONNECTOR PART NUMBER: 346-088-526-804

THIS IS A C.A.D. GENERATED DRAWING DO NOT MAKE MANUAL REVISIONS TO MASTER.

ISSUE NUMBER

ORIGINAL

1

**Contact Code 555** 

Contact Code 556

**Contact Code 558** 

**Contact Code 559** 