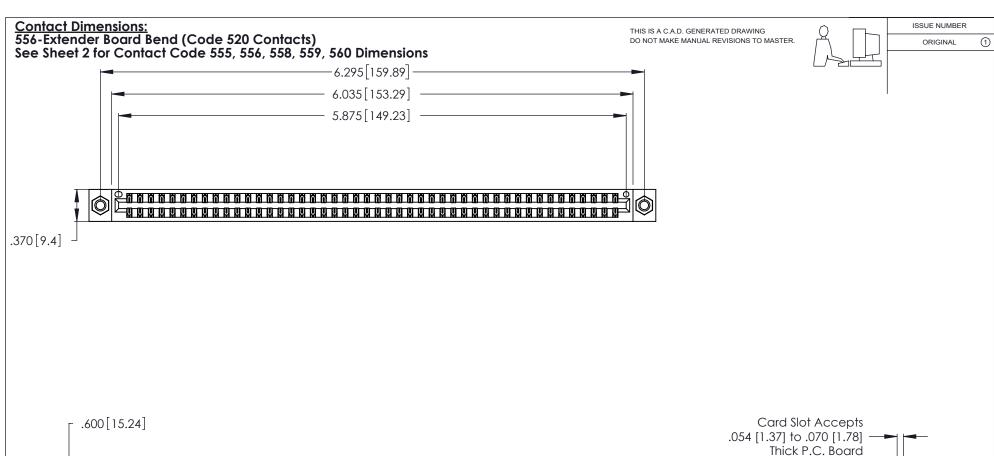

Thick P.C. Board .330 [8.38] Card Slot .160 [4.07] Point of Contact

INSULATOR MATERIAL: THERMOPLASTIC POLYESTER, UL 94V-0 CONTACT MATERIAL; COPPER, NICKEL, TIN ALLOY CA-725

CONTACT PLATING: GOLD ON THE MATING AREA, TIN-LEAD ON THE CONTACT TAILS, NICKEL UNDERPLATE

346/396 SERIES CARD EDGE CONNECTOR PART NUMBER: 346-092-556-207

YOUR CONNECTION TO QUALITY & SERVICE

**EDAC INC** TORONTO, ONTARIO CANADA

THESE DRAWINGS AND SPECIFICATIONS ARE THE PROPERTY OF EDAC INC.,AND SHALL NOT BE REPRODUCED, OR COPIED OR USED AS THE BASIS FOR THE MANUFACTURE OR SALE OF APPARATUS WITHOUT WRITTEN PERMISSION.

THIS IS A C.A.D. GENERATED DRAWING DO NOT MAKE MANUAL REVISIONS TO MASTER.

ISSUE NUMBER

ORIGINAL

1

**Contact Code 555** 

Contact Code 556

**Contact Code 558** 

**Contact Code 559** 