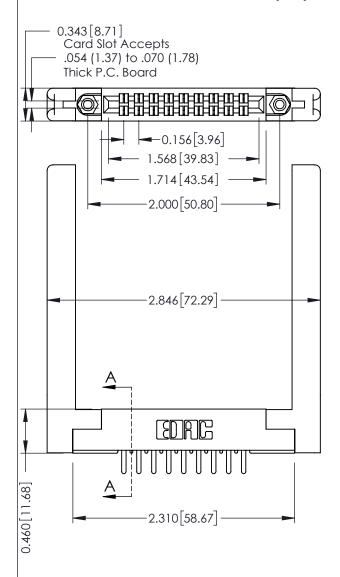

Mounting Option
58-.468 (11.89) Offset Card Guides

**Contact Detail** 

520-P.C. Tail .046x.013(1.17x0.33) - Tail LG.=.213(5.41) .156 [3.96] Contact Spacing x .140 [3.56] Row Spacing THIS IS A C.A.D. GENERATED DRAWING

1220E MOMBER

ORIGINAL

305 / 315 / 355 Card Edge Connector

ACAD REFERENCE NO. 305 ENG MASTER

See Accompanying Page for:
Mounting Options

EDAC INC TORONTO, ONTARIO CANADA

Part Number: 355-018-520-258

YOUR CONNECTION TO QUALITY & SERVICE WITHOUT WRITTEN PERMI