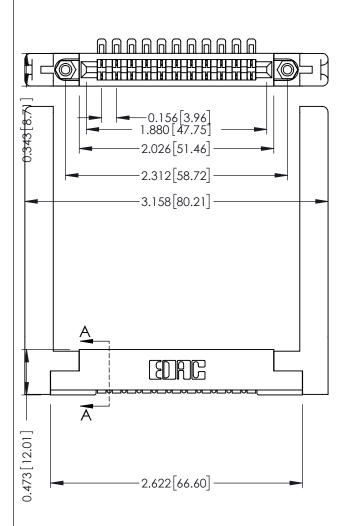

THIS IS A C.A.D. GENERATED DRAWING DO NOT MAKE MANUAL REVISIONS TO MASTER.

ORIGINAL

SECTION A-A

**See Accompanying Pages for:** 

- **Contact Bend Details**
- **Mounting Options**

307 / 357 Card Edge Connector Part Number: 357-011-454-158 **EDAC INC** 

.175 [4.45] Point of Contact (FROM BTM OF SLOT)

Card Slot Accepts .054 [1.37] to .070 [1.78] Thick P.C. Board