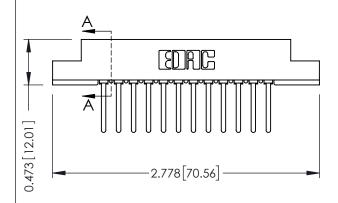

## SECTION A-A

307 ENG MASTER
DATE: AUG. 11/09

SHEET 1 OF 3

J.LEE

307 Assembly

NTS

| 307 / 357 Card Edge Connector<br>Part Number: 357-012-541-108 |                                                                   | AC |
|---------------------------------------------------------------|-------------------------------------------------------------------|----|
|                                                               |                                                                   | DF |
|                                                               |                                                                   | С  |
| EDAC INC                                                      | THESE DRAWINGS AND SPECIFICATIONS ARE THE PROPERTY OF EDAC INCAND | S  |
| TORONTO, ONTARI                                               | O SHALL NOT BE REPRODUCED, OR COPIED OR USED AS THE BASIS FOR THE | DF |
| YOUR CONNECTION TO QUALITY & SERVI                            | MANUFACTURE OR SALE OF APPARATUS                                  |    |