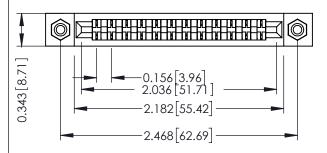

Mounting Option
#4-40 Unified Threaded Inserts

**Contact Detail** 

Wire Wrap .046x.014(1.17x0.36) - Tail LG=.495(12.57) .156 [3.96] Contact Spacing x .200 [5.08] Row Spacing

THIS IS A C.A.D. GENERATED DRAWING
DO NOT MAKE MANUAL REVISIONS TO MAS