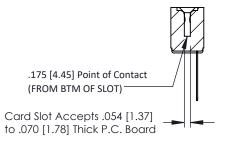

## SECTION A-A

307 ENG MASTER
DATE: AUG. 11/09

SHEET 1 OF 3

J.LEE

307 Assembly

NTS

| 307 / 357 Card Edge Connector<br>Part Number: 357-012-541-108 |                                                                   | AC |
|---------------------------------------------------------------|-------------------------------------------------------------------|----|
|                                                               |                                                                   | DF |
|                                                               |                                                                   | С  |
| EDAC INC                                                      | THESE DRAWINGS AND SPECIFICATIONS ARE THE PROPERTY OF EDAC INCAND | S  |
| TORONTO, ONTARI                                               | O SHALL NOT BE REPRODUCED, OR COPIED OR USED AS THE BASIS FOR THE | DF |
| YOUR CONNECTION TO QUALITY & SERVI                            | MANUFACTURE OR SALE OF APPARATUS                                  |    |