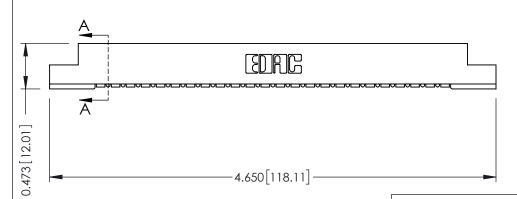

## **SECTION A-A**

ACAD REFERENCE NO.

307 / 357 Card Edge Connector Part Number: 357-024-454-108

YOUR CONNECTION TO QUALITY & SERVICE

**EDAC INC** TORONTO, ONTARIO CANADA

THESE DRAWINGS AND SPECIFICATIONS ARE THE PROPERTY OF EDAC INC., AND SHALL NOT BE REPRODUCED, OR COPIED OR USED AS THE BASIS FOR THE MANUFACTURE OR SALE OF APPARATUS WITHOUT WRITTEN PERMISSION.