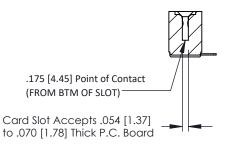

## **SECTION A-A**

ACAD REFERENCE NO.

307 / 357 Card Edge Connector Part Number: 357-024-454-108

YOUR CONNECTION TO QUALITY & SERVICE

**EDAC INC** TORONTO, ONTARIO CANADA

THESE DRAWINGS AND SPECIFICATIONS ARE THE PROPERTY OF EDAC INC., AND SHALL NOT BE REPRODUCED, OR COPIED OR USED AS THE BASIS FOR THE MANUFACTURE OR SALE OF APPARATUS WITHOUT WRITTEN PERMISSION.