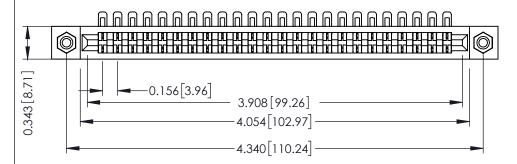

**Mounting Option** #4-40 Unified Threaded Inserts **Contact Detail** 

90 Degree Bend (Code 401 Contacts)

.156 [3.96] Contact Spacing x .200 [5.08] Row Spacing

THIS IS A C.A.D. GENERATED DRAWING DO NOT MAKE MANUAL REVISIONS TO MASTER.

## **SECTION A-A**

ACAD REFERENCE NO.

307 / 357 Card Edge Connector Part Number: 357-024-454-108

YOUR CONNECTION TO QUALITY & SERVICE

**EDAC INC** TORONTO, ONTARIO CANADA

THESE DRAWINGS AND SPECIFICATIONS ARE THE PROPERTY OF EDAC INC., AND SHALL NOT BE REPRODUCED, OR COPIED OR USED AS THE BASIS FOR THE MANUFACTURE OR SALE OF APPARATUS WITHOUT WRITTEN PERMISSION.