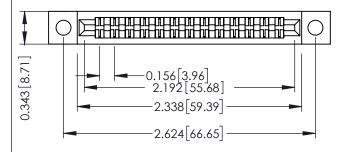

**Mounting Option** .128 (3.25) Dia. Mounting Holes **Contact Detail** 

PC Tail .046x.013(1.17x0.33) - Tail LG=.213(5.41) .156 [3.96] Contact Spacing x .200 [5.08] Row Spacing