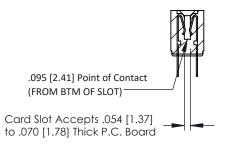

**Mounting Option** .128 (3.25) Dia. Mounting Holes **Contact Detail** 

PC Tail .046x.013(1.17x0.33) - Tail LG=.213(5.41) .156 [3.96] Contact Spacing x .200 [5.08] Row Spacing





## **See Accompanying Pages for:**

- **Contact Bend Details**
- **Mounting Options**

SECTION A-A

307 ENG MASTER



| 307 / 357 Card Edge Connector<br>Part Number: 357-026-420-202 |                                                                     |    |  |  |
|---------------------------------------------------------------|---------------------------------------------------------------------|----|--|--|
|                                                               |                                                                     |    |  |  |
|                                                               | THESE DRAWINGS AND SPECIFICATIONS ARE THE PROPERTY OF EDAC INC.,AND | SC |  |  |
| TORONTO, ONTARIO                                              | SHALL NOT BE REPRODUCED,OR COPIED OR USED AS THE BASIS FOR THE      | DR |  |  |

| Part Number: 357-026-420-202         |