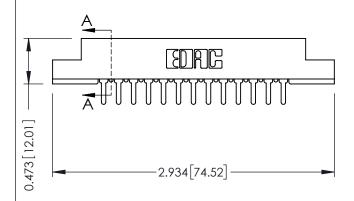

## **See Accompanying Pages for:**

- **Contact Bend Details**
- **Mounting Options**

SECTION A-A

307 ENG MASTER

| 307 / 357 Card Edge Connector<br>Part Number: 357-026-420-202 |                                                                     |    |  |  |
|---------------------------------------------------------------|---------------------------------------------------------------------|----|--|--|
|                                                               |                                                                     |    |  |  |
|                                                               | THESE DRAWINGS AND SPECIFICATIONS ARE THE PROPERTY OF EDAC INC.,AND | SC |  |  |
| TORONTO, ONTARIO                                              | SHALL NOT BE REPRODUCED,OR COPIED OR USED AS THE BASIS FOR THE      | DR |  |  |