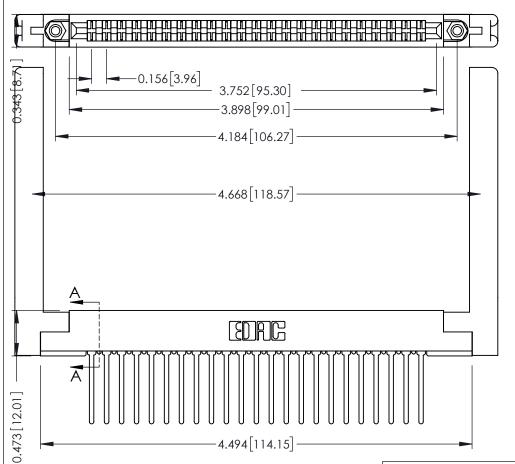

**Mounting Option** .344 (8.74) Offset Card Guides **Contact Detail** 

Wire Wrap .046x.013(1.17x0.33) - Tail LG=.708(17.98) .156 [3.96] Contact Spacing x .200 [5.08] Row Spacing

SECTION A-A

.095 [2.41] Point of Contact (FROM BTM OF SLOT) Card Slot Accepts .054 [1.37]

to .070 [1.78] Thick P.C. Board

**See Accompanying Pages for:** 

- **Contact Bend Details**
- **Mounting Options**

307 / 357 Card Edge Connector Part Number: 357-046-440-268

| ACAD REFERENCE NO | . 307 ENG MASTER |
|-------------------|------------------|
| DRAWN: J.LEE      | DATE: AUG. 11/09 |
| CHECKED:          | DATE:            |
| SCALE: NTS        | SHEET 1 OF 3     |
| DRAWING NUMBER    | ISSUE            |
| 307 Assembly      | 1                |