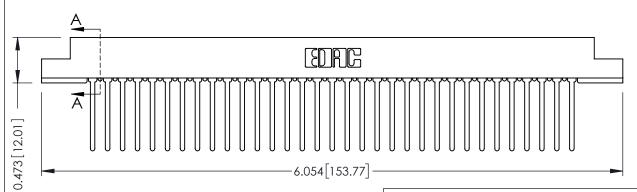

## **SECTION A-A**

**See Accompanying Pages for:** 

- **Contact Bend Details**
- **Mounting Options**

307 / 357 Card Edge Connector Part Number: 357-066-440-208

**EDAC INC** TORONTO, ONTARIO CANADA

THESE DRAWINGS AND SPECIFICATIONS ARE THE PROPERTY OF EDAC INC.,AND SHALL NOT BE REPRODUCED,OR COPIED OR USED AS THE BASIS FOR THE MANUFACTURE OR SALE OF APPARATUS WITHOUT WRITTEN PERMISSION.