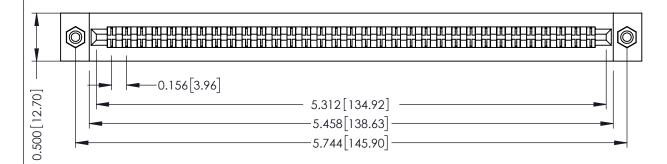

**Mounting Option** #4-40 Unified Threaded Inserts **Contact Detail** 

Wire Wrap .046x.013(1.17x0.33) - Tail LG=.708(17.98) .156 [3.96] Contact Spacing x .200 [5.08] Row Spacing

THIS IS A C.A.D. GENERATED DRAWING DO NOT MAKE MANUAL REVISIONS TO MASTER.