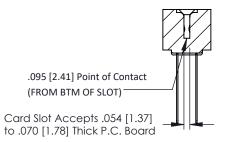

**Mounting Option** #4-40 Unified Threaded Inserts **Contact Detail** 

Wire Wrap .046x.013(1.17x0.33) - Tail LG=.708(17.98) .156 [3.96] Contact Spacing x .200 [5.08] Row Spacing

THIS IS A C.A.D. GENERATED DRAWING DO NOT MAKE MANUAL REVISIONS TO MASTER.