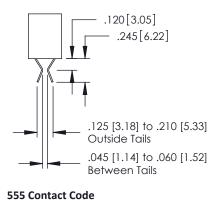

## **Contact Detail**

560-Extender Board Bend (Code 523 Contacts) .150 [3.81] Contact Spacing x .200 [5.08] Row Spacing

379 Series Card Edge Connector Part Number: 379-032-560-208

YOUR CONNECTION TO QUALITY & SERVICE