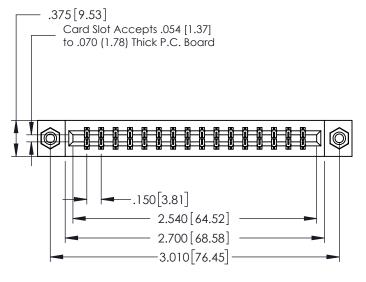

SHEET 1 OF 3 NTS 379 Assembly

ACAD REFERENCE NO. 379 ENG MASTER

DATE: OCT. 14/09

J.LEE