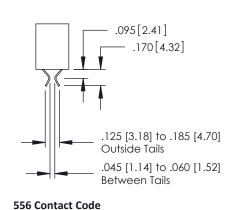

## **Contact Detail**

560-Extender Board Bend (Code 523 Contacts) .150 [3.81] Contact Spacing x .200 [5.08] Row Spacing

379 Series Card Edge Connector Part Number: 379-032-560-208

YOUR CONNECTION TO QUALITY & SERVICE