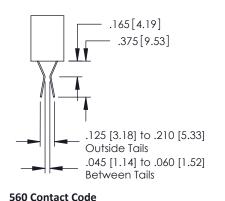

## **Contact Detail**

560-Extender Board Bend (Code 523 Contacts) .150 [3.81] Contact Spacing x .200 [5.08] Row Spacing

379 Series Card Edge Connector Part Number: 379-032-560-208

YOUR CONNECTION TO QUALITY & SERVICE