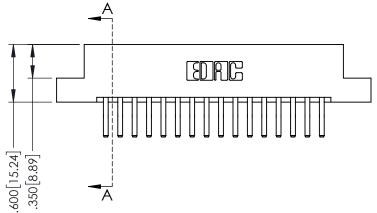

SHEET 1 OF 3 NTS 379 Assembly

ACAD REFERENCE NO. 379 ENG MASTER

DATE: OCT. 14/09

J.LEE