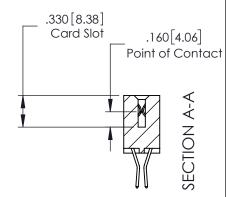

## **See Accompanying Page for:**

- **Bend Detail**
- **Mounting Options**

1

| 379 Series Card Edge | Connector |
|----------------------|-----------|
| Contact Bend Detail  |           |

YOUR CONNECTION TO QUALITY & SERVICE