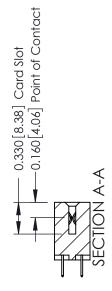

## **Contact Detail**

524-P.C. Tail .018 Sq.(0.46 Sq.) - Tail LG=.175(4.45) .156 [3.96] Contact Spacing x .200 [5.08] Row Spacing

THIS IS A C.A.D. GENERATED DRAWING DO NOT MAKE MANUAL REVISIONS TO MASTER.

ISSUE NUMBER

ORIGINAL

1

| 337 / 387 Series Card Edge (                                          | ACAD REFERENCE NO.                                                                                                                                                                              | 337 ENG MASTER |                  |               |
|-----------------------------------------------------------------------|-------------------------------------------------------------------------------------------------------------------------------------------------------------------------------------------------|----------------|------------------|---------------|
| Contact Bend Detail                                                   | 3311133131                                                                                                                                                                                      | DRAWN: J.LEE   | DATE: OCT. 06/09 |               |
| Contact Bend Detail                                                   |                                                                                                                                                                                                 | CHECKED:       | DATE:            |               |
| EDAC INC TORONTO, ONTARIO CANADA YOUR CONNECTION TO QUALITY & SERVICE | THESE DRAWINGS AND SPECIFICATIONS ARE THE PROPERTY OF EDAC INC.,AND SHALL NOT BE REPRODUCED,OR COPIED OR USED AS THE BASIS FOR THE MANUFACTURE OR SALE OF APPARATUS WITHOUT WRITTEN PERMISSION. | SCALE: NTS     | SHEET            | 2 <b>OF</b> 3 |
|                                                                       |                                                                                                                                                                                                 | DRAWING NUMBER |                  | ISSUE         |
|                                                                       |                                                                                                                                                                                                 | 337 Assembly   |                  | 1             |