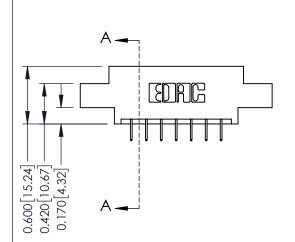

## **Mounting Option**

04-.156 (3.96) Dia. Mounting Holes

## **See Accompanying Pages for:**

- **Contact Bend Details**
- **Mounting Options**

| 337 / 387 Series Card Edge Connector |
|--------------------------------------|
| Part Number: 387-014-524-804         |