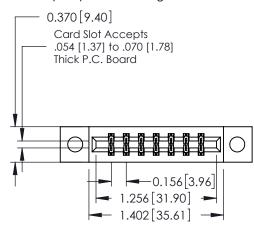

## **See Accompanying Pages for:**

- **Contact Bend Details**
- **Mounting Options**

| 337 / 387 Series Card Edge Connector |
|--------------------------------------|
| Part Number: 387-014-524-804         |