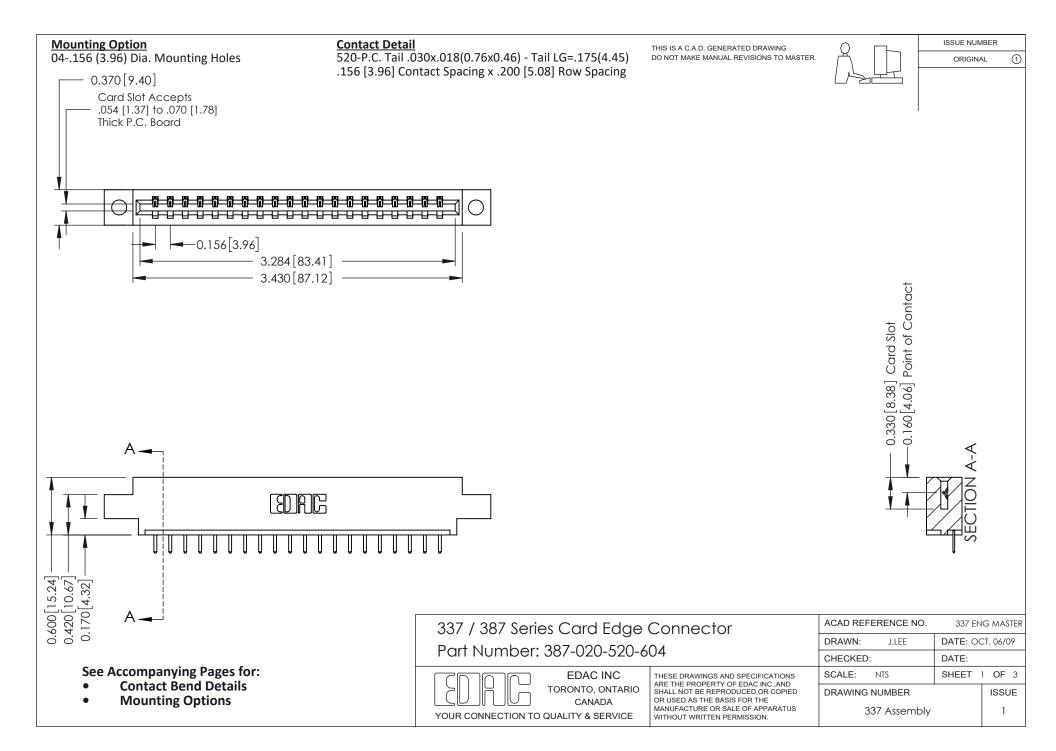

ISSUE NUMBER

ORIGINAL

1

| 337 / 387 Series Card Edge Connector<br>Contact Bend Detail           |                                                                                                                                                                                                  | ACAD REFERENCE NO. 337 E |                  | G MASTER      |
|-----------------------------------------------------------------------|--------------------------------------------------------------------------------------------------------------------------------------------------------------------------------------------------|--------------------------|------------------|---------------|
|                                                                       |                                                                                                                                                                                                  | DRAWN: J.LEE             | DATE: OCT. 06/09 |               |
|                                                                       |                                                                                                                                                                                                  | CHECKED: DATE:           |                  |               |
| EDAC INC TORONTO, ONTARIO CANADA YOUR CONNECTION TO QUALITY & SERVICE | THESE DRAWINGS AND SPECIFICATIONS ARE THE PROPERTY OF EDAC INC.,AND SHALL NOT BE REPRODUCED, OR COPIED OR USED AS THE BASIS FOR THE MANUFACTURE OR SALE OF APPARATUS WITHOUT WRITTEN PERMISSION. | SCALE: NTS               | SHEET            | 2 <b>OF</b> 3 |
|                                                                       |                                                                                                                                                                                                  | DRAWING NUMBER           |                  | ISSUE         |
|                                                                       |                                                                                                                                                                                                  | 337 Assembly             |                  | 1             |