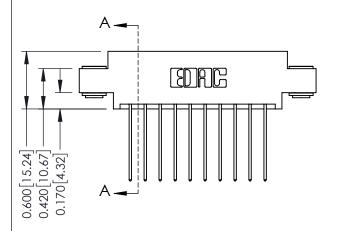

**Mounting Option** 

03-.116 (2.95) I.D. Floating Eyelets

**Contact Detail** 

541-Wire Wrap .025 Sq.(0.64 Sq.) - Tail LG=.750(19.05) .156 [3.96] Contact Spacing x .200 [5.08] Row Spacing

THIS IS A C.A.D. GENERATED DRAWING DO NOT MAKE MANUAL REVISIONS TO MASTER.