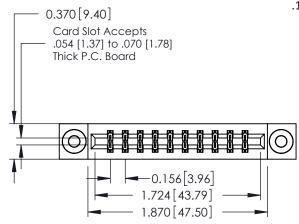

## **See Accompanying Pages for:**

- **Contact Bend Details**
- **Mounting Options**

| 337 / 387 Series Card Edge Connector |
|--------------------------------------|
| Part Number: 387-020-541-803         |