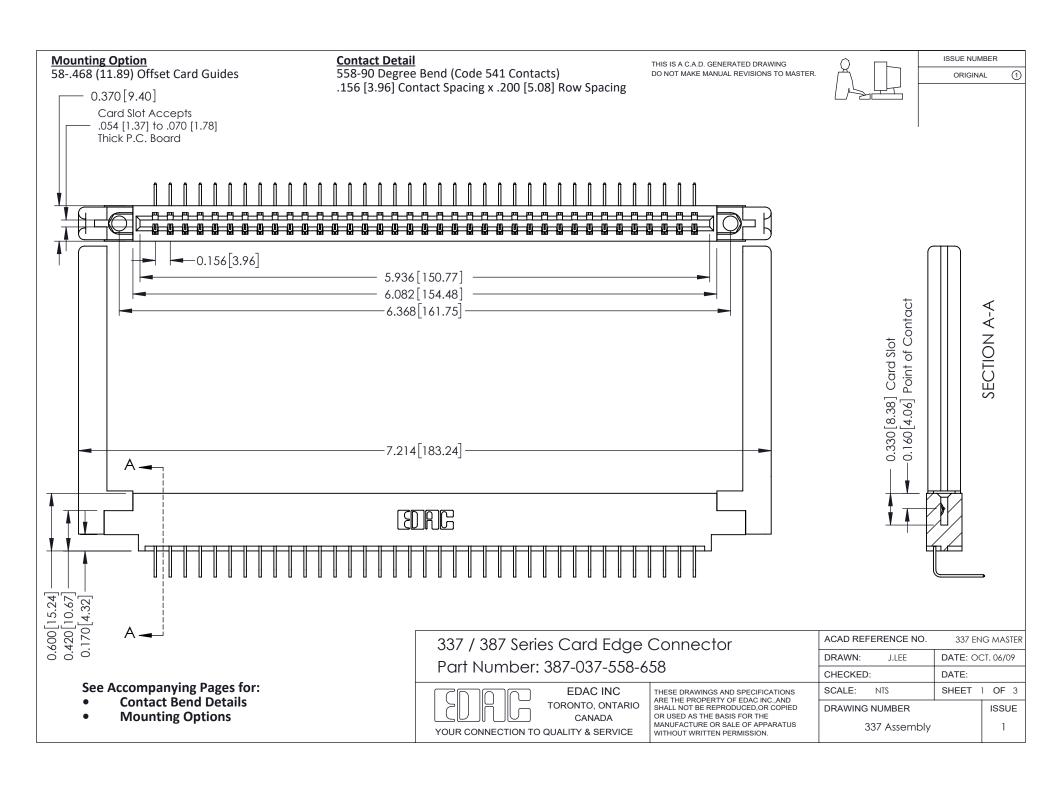

ISSUE NUMBER

ORIGINAL

1



| 337 / 387 Series Card Edge Connector<br>Contact Bend Detail           |                                                                                                                                                                                                  | ACAD REFERENCE NO. 337 E |                  | G MASTER      |
|-----------------------------------------------------------------------|--------------------------------------------------------------------------------------------------------------------------------------------------------------------------------------------------|--------------------------|------------------|---------------|
|                                                                       |