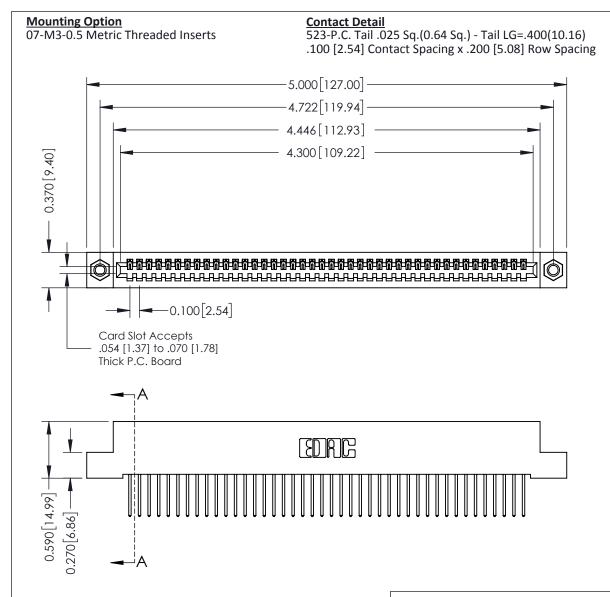

## **See Accompanying Pages for:**

- **Contact Bend Details**
- **Mounting Options**

| 342 / 392 Card Edge Connector |
|-------------------------------|
| Part Number: 392-042-523-107  |

YOUR CONNECTION TO QUALITY & SERVICE

342 ENG MASTER J.LEE DATE: OCT. 06/09 SHEET 1 OF 3

342 Assembly

THIS IS A C.A.D. GENERATED DRAWING DO NOT MAKE MANUAL REVISIONS TO MASTER. ISSUE NUMBER

ORIGINAL

1

| 342 / 392 Series Card Edge Connector<br>Contact Bend Detail |                                                                                                                                     | ACAD REFERENCE NO. 342 ENG MASTER |             |          |          |
|-------------------------------------------------------------|-------------------------------------------------------------------------------------------------------------------------------------|-----------------------------------|-------------|----------|----------|
|                                                             |                                                                                                                                     | DRAWN:                            | J.LEE       | DATE: OC | T. 06/09 |
|                                                             |                                                                                                                                     | CHECKED                           | ):          | DATE:    |          |
| EDAC INC                                                    | ARE THE PROPERTY OF EDAC INC.,AND — SHALL NOT BE REPRODUCED,OR COPIED OR USED AS THE BASIS FOR THE MANUFACTURE OR SALE OF APPARATUS | SCALE:                            | NTS         | SHEET :  | 2 OF 3   |
| TORONTO, ONTARIO                                            |                                                                                                                                     | DRAWING                           | NUMBER      |          | ISSUE    |
| YOUR CONNECTION TO QUALITY & SERVICE                        |                                                                                                                                     | 3                                 | 42 Assembly |          | 1        |