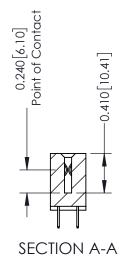

342 ENG MASTER J.LEE DATE: OCT. 06/09 NTS SHEET 1 OF 3

342 Assembly

THIS IS A C.A.D. GENERATED DRAWING DO NOT MAKE MANUAL REVISIONS TO MASTER. ISSUE NUMBER

ORIGINAL

1

| 342 / 392 Series Card Edge Connector<br>Contact Bend Detail |                                                                                                                                              | ACAD REFERENCE NO. 342 ENG MASTER |             |          |          |
|-------------------------------------------------------------|----------------------------------------------------------------------------------------------------------------------------------------------|-----------------------------------|-------------|----------|----------|
|                                                             |                                                                                                                                              | DRAWN:                            | J.LEE       | DATE: OC | T. 06/09 |
|                                                             |                                                                                                                                              | CHECKED:                          |             | DATE:    |          |
| EDAC INC                                                    | ARE THE PROPERTY OF EDAC INC.,AND —<br>SHALL NOT BE REPRODUCED,OR COPIED<br>OR USED AS THE BASIS FOR THE<br>MANUFACTURE OR SALE OF APPARATUS | SCALE:                            | NTS         | SHEET :  | 2 OF 3   |
| TORONTO, ONTARIO                                            |                                                                                                                                              | DRAWING                           | NUMBER      |          | ISSUE    |
| YOUR CONNECTION TO QUALITY & SERVICE                        |                                                                                                                                              | 3                                 | 42 Assembly |          | 1        |