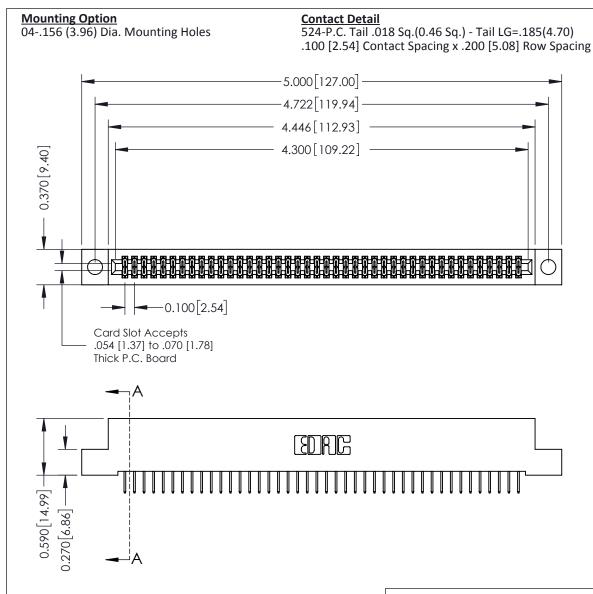

THIS IS A C.A.D. GENERATED DRAWING DO NOT MAKE MANUAL REVISIONS TO MASTER

ISSUE NUMBER

ORIGINAL

1

| 342 / 392 Card Edge Connector<br>Mounting Options |                                                                                                                                    | ACAD REFERENCE NO. 342 ENG MASTER |                         |        |  |  |
|---------------------------------------------------|------------------------------------------------------------------------------------------------------------------------------------|-----------------------------------|-------------------------|--------|--|--|
|                                                   |                                                                                                                                    | DRAWN: J.LEE                      | DATE: <b>OCT. 06/09</b> |        |  |  |
|                                                   |                                                                                                                                    | CHECKED:                          | DATE:                   |        |  |  |
| EDAC INC                                          | THESE DRAWINGS AND SPECIFICATIONS ARE THE PROPERTY OF EDAC INC. AND SHALL NOT BE REPRODUCED.OR COPIED OR USED AS THE BASIS FOR THE | SCALE: NTS                        | SHEET :                 | 3 OF 3 |  |  |
| TORONTO, ONTARIO                                  |                                                                                                                                    | DRAWING NUMBER                    | •                       | ISSUE  |  |  |
| YOUR CONNECTION TO QUALITY & SERVICE              | MANUFACTURE OR SALE OF APPARATUS                                                                                                   | 342 Assembly                      |                         | 1      |  |  |