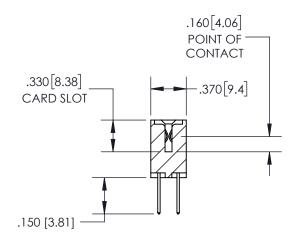

-2.135 [54.23] 1.875 47.63 "D" -1.560[39.62] — 1.400 [35.56] --2x Ø.156[3.96] CARD SLOT ACCEPTS 250 [6.35] -.054" [1.37] TO .070"[1.78] 600 [15.24] THICK PCB EDRG

THIS IS A C.A.D. GENERATED DRAWING DO NOT MAKE MANUAL REVISIONS TO MASTER.

## SECTION A-A

**Contact Dimensions:** 523-P.C. Tail .025 Sq.(0.64 Sq.) - Tail LG=.390(9.91) .100 (2.54) Contact Spacing x .200 (5.08) Row Spacing

INSULATOR MATERIAL: THERMOPLASTIC PBT, UL 94V-0 CONTACT MATERIAL; COPPER TIN ALLOY CONTACT PLATING: GOLD ON THE MATING AREA, TIN PLATING ON THE CONTACT TAILS, NICKEL UNDERPLATE

345/395 SERIES CARD EDGE CONNECTOR PART NUMBER: 395-026-523-804

YOUR CONNECTION TO QUALITY & SERVICE

**EDAC INC** TORONTO, ONTARIO CANADA

THESE DRAWINGS AND SPECIFICATIONS ARE THE PROPERTY OF EDAC INC.,AND SHALL NOT BE REPRODUCED, OR COPIED OR USED AS THE BASIS FOR THE MANUFACTURE OR SALE OF APPARATUS WITHOUT WRITTEN PERMISSION.