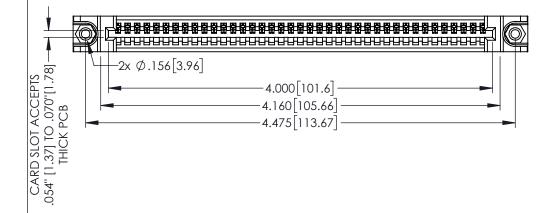

<u>Contact Dimensions:</u>
525-P.C. Tail .018 Sq.(0.46 Sq.) - Tail LG=.150(3.81)
.100 (2.54) Contact Spacing x .200 (5.08) Row Spacing

1

INSULATOR MATERIAL: THERMOPLASTIC PBT BLACK, UL 94V-0

CONTACT MATERIAL; COPPER TIN ALLOY CONTACT PLATING: GOLD ON THE MATING AREA, TIN PLATING ON THE CONTACT TAILS, NICKEL UNDERPLATE

| 345/395 SERIES CARD EDGE CONNECTOR |
|------------------------------------|
| PART NUMBER: 395-039-525-188       |

YOUR CONNECTION TO QUALITY & SERVICE

| ACAD REFERENCE NO. 345-ENG-MASTER |                 |           |  |  |
|-----------------------------------|-----------------|-----------|--|--|
| DRAWN: R.STA.MONICA               | DATE: <b>MA</b> | Y.16/2017 |  |  |
| CHECKED:                          | DATE:           |           |  |  |
| SCALE: 1:1                        | SHEET 1         | OF 2      |  |  |
| DRAWING NUMBER                    |                 | ISSUE     |  |  |
| 345-ENG-MASTER                    |                 | 1         |  |  |