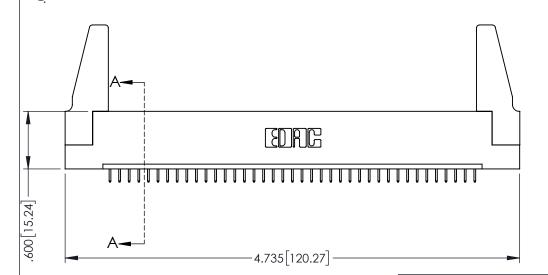

<u>Contact Dimensions:</u>
525-P.C. Tail .018 Sq.(0.46 Sq.) - Tail LG=.150(3.81)
.100 (2.54) Contact Spacing x .200 (5.08) Row Spacing

1

INSULATOR MATERIAL: THERMOPLASTIC PBT BLACK, UL 94V-0

CONTACT MATERIAL; COPPER TIN ALLOY CONTACT PLATING: GOLD ON THE MATING AREA, TIN PLATING ON THE CONTACT TAILS, NICKEL UNDERPLATE

| 345/395 SERIES CARD EDGE CONNECTOR |
|------------------------------------|
| PART NUMBER: 395-039-525-188       |

YOUR CONNECTION TO QUALITY & SERVICE

| ACAD REFERENCE NO. 345-ENG-MASTER |                 |           |  |  |
|-----------------------------------|-----------------|-----------|--|--|
| DRAWN: R.STA.MONICA               | DATE: <b>MA</b> | Y.16/2017 |  |  |
| CHECKED:                          | DATE:           |           |  |  |
| SCALE: 1:1                        | SHEET 1         | OF 2      |  |  |
| DRAWING NUMBER                    |                 | ISSUE     |  |  |
| 345-ENG-MASTER                    |                 | 1         |  |  |