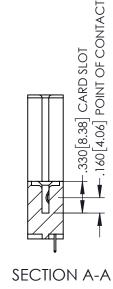

<u>Contact Dimensions:</u>
525-P.C. Tail .018 Sq.(0.46 Sq.) - Tail LG=.150(3.81)
.100 (2.54) Contact Spacing x .200 (5.08) Row Spacing

1

INSULATOR MATERIAL: THERMOPLASTIC PBT BLACK, UL 94V-0

CONTACT MATERIAL; COPPER TIN ALLOY CONTACT PLATING: GOLD ON THE MATING AREA, TIN PLATING ON THE CONTACT TAILS, NICKEL UNDERPLATE

| 345/395 SERIES CARD EDGE CONNECTOR |
|------------------------------------|
| PART NUMBER: 395-039-525-188       |

YOUR CONNECTION TO QUALITY & SERVICE

| ACAD REFERENCE NO. 345-ENG-MASTER |                 |           |  |  |
|-----------------------------------|-----------------|-----------|--|--|
| DRAWN: R.STA.MONICA               | DATE: <b>MA</b> | Y.16/2017 |  |  |
| CHECKED:                          | DATE:           |           |  |  |
| SCALE: 1:1                        | SHEET 1         | OF 2      |  |  |
| DRAWING NUMBER                    |                 | ISSUE     |  |  |
| 345-ENG-MASTER                    |                 | 1         |  |  |