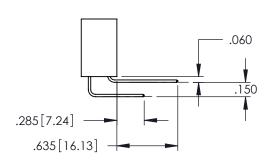

<u>Contact Dimensions:</u>
525-P.C. Tail .018 Sq.(0.46 Sq.) - Tail LG=.150(3.81)
.100 (2.54) Contact Spacing x .200 (5.08) Row Spacing

1

INSULATOR MATERIAL: THERMOPLASTIC PBT BLACK, UL 94V-0

CONTACT MATERIAL; COPPER TIN ALLOY CONTACT PLATING: GOLD ON THE MATING AREA, TIN PLATING ON THE CONTACT TAILS, NICKEL UNDERPLATE

| 345/395 SERIES CARD EDGE CONNECTOR |
|------------------------------------|
| PART NUMBER: 395-039-525-188       |

YOUR CONNECTION TO QUALITY & SERVICE

| ACAD REFERENCE NO. 345-ENG-MASTER |                 |           |  |  |
|-----------------------------------|-----------------|-----------|--|--|
| DRAWN: R.STA.MONICA               | DATE: <b>MA</b> | Y.16/2017 |  |  |
| CHECKED:                          | DATE:           |           |  |  |
| SCALE: 1:1                        | SHEET 1         | OF 2      |  |  |
| DRAWING NUMBER                    |                 | ISSUE     |  |  |
| 345-ENG-MASTER                    |                 | 1         |  |  |