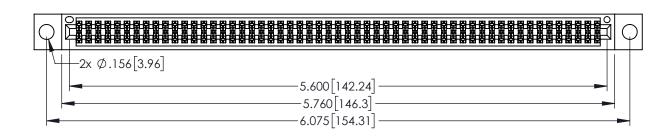

Contact Dimensions: 525-P.C. Tail .018 Sq.(0.46 Sq.) - Tail LG=.150(3.81) .100 (2.54) Contact Spacing x .200 (5.08) Row Spacing

..330[8.38] CARD SLOT .160[4.06] POINT OF CONTACT **SECTION A-A** 

INSULATOR MATERIAL: THERMOPLASTIC PBT BLACK, UL 94V-0

CONTACT MATERIAL; COPPER TIN ALLOY CONTACT PLATING: GOLD ON THE MATING AREA, TIN PLATING ON THE CONTACT TAILS, NICKEL UNDERPLATE

345/395 SERIES CARD EDGE CONNECTOR PART NUMBER: 395-110-525-204

YOUR CONNECTION TO QUALITY & SERVICE