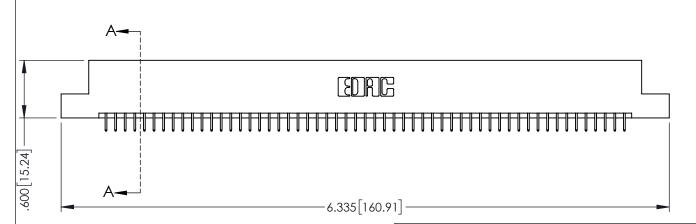

Contact Dimensions: 525-P.C. Tail .018 Sq.(0.46 Sq.) - Tail LG=.150(3.81) .100 (2.54) Contact Spacing x .200 (5.08) Row Spacing

..330[8.38] CARD SLOT .160[4.06] POINT OF CONTACT **SECTION A-A** 

INSULATOR MATERIAL: THERMOPLASTIC PBT BLACK, UL 94V-0

CONTACT MATERIAL; COPPER TIN ALLOY CONTACT PLATING: GOLD ON THE MATING AREA, TIN PLATING ON THE CONTACT TAILS, NICKEL UNDERPLATE

345/395 SERIES CARD EDGE CONNECTOR PART NUMBER: 395-110-525-204

YOUR CONNECTION TO QUALITY & SERVICE