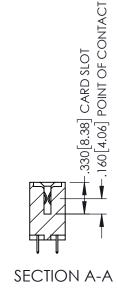

<u>Contact Dimensions:</u>
525-P.C. Tail .018 Sq.(0.46 Sq.) - Tail LG=.150(3.81)
.100 (2.54) Contact Spacing x .200 (5.08) Row Spacing

1

INSULATOR MATERIAL: THERMOPLASTIC PBT BLACK, UL 94V-0

CONTACT MATERIAL; COPPER TIN ALLOY

CONTACT PLATING: GOLD ON THE MATING AREA, TIN PLATING ON THE CONTACT TAILS, NICKEL UNDERPLATE

| 345/395 SERIES CARD EDGE CONNECTOR |
|------------------------------------|
| PART NUMBER: 395-120-525-503       |

YOUR CONNECTION TO QUALITY & SERVICE

| ACAD REFERENCE NO. 345-ENG-MASTER |                 |           |  |  |
|-----------------------------------|-----------------|-----------|--|--|
| DRAWN: R.STA.MONICA               | DATE: <b>MA</b> | Y.16/2017 |  |  |
| CHECKED:                          | DATE:           |           |  |  |
| SCALE: 1:1                        | SHEET 1         | OF 2      |  |  |
| DRAWING NUMBER                    |                 | ISSUE     |  |  |
| 345-ENG-MASTER                    |                 | 1         |  |  |