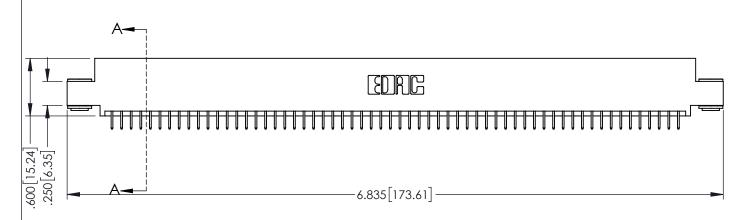

<u>Contact Dimensions:</u>
525-P.C. Tail .018 Sq.(0.46 Sq.) - Tail LG=.150(3.81)
.100 (2.54) Contact Spacing x .200 (5.08) Row Spacing

1

INSULATOR MATERIAL: THERMOPLASTIC PBT BLACK, UL 94V-0

CONTACT MATERIAL; COPPER TIN ALLOY

CONTACT PLATING: GOLD ON THE MATING AREA, TIN PLATING ON THE CONTACT TAILS, NICKEL UNDERPLATE

| 345/395 SERIES CARD EDGE CONNECTOR |
|------------------------------------|
| PART NUMBER: 395-120-525-503       |

YOUR CONNECTION TO QUALITY & SERVICE

| ACAD REFERENCE NO. 345-ENG-MASTER |                 |           |  |  |
|-----------------------------------|-----------------|-----------|--|--|
| DRAWN: R.STA.MONICA               | DATE: <b>MA</b> | Y.16/2017 |  |  |
| CHECKED:                          | DATE:           |           |  |  |
| SCALE: 1:1                        | SHEET 1         | OF 2      |  |  |
| DRAWING NUMBER                    |                 | ISSUE     |  |  |
| 345-ENG-MASTER                    |                 | 1         |  |  |