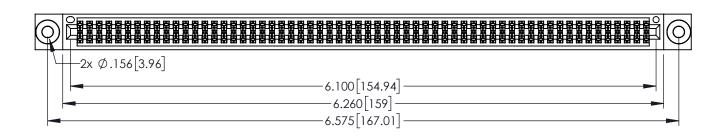

<u>Contact Dimensions:</u>
525-P.C. Tail .018 Sq.(0.46 Sq.) - Tail LG=.150(3.81)
.100 (2.54) Contact Spacing x .200 (5.08) Row Spacing

1

INSULATOR MATERIAL: THERMOPLASTIC PBT BLACK, UL 94V-0

CONTACT MATERIAL; COPPER TIN ALLOY

CONTACT PLATING: GOLD ON THE MATING AREA, TIN PLATING ON THE CONTACT TAILS, NICKEL UNDERPLATE

| 345/395 SERIES CARD EDGE CONNECTOR |
|------------------------------------|
| PART NUMBER: 395-120-525-503       |

YOUR CONNECTION TO QUALITY & SERVICE

| ACAD REFERENCE NO. 345-ENG-MASTER |                 |           |  |  |
|-----------------------------------|-----------------|-----------|--|--|
| DRAWN: R.STA.MONICA               | DATE: <b>MA</b> | Y.16/2017 |  |  |
| CHECKED:                          | DATE:           |           |  |  |
| SCALE: 1:1                        | SHEET 1         | OF 2      |  |  |
| DRAWING NUMBER                    |                 | ISSUE     |  |  |
| 345-ENG-MASTER                    |                 | 1         |  |  |