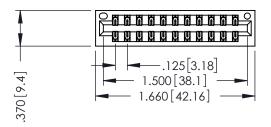

346/396 SERIES CARD EDGE CONNECTOR PART NUMBER: 396-022-556-201

YOUR CONNECTION TO QUALITY & SERVICE

**EDAC INC** TORONTO, ONTARIO CANADA

THESE DRAWINGS AND SPECIFICATIONS ARE THE PROPERTY OF EDAC INC.,AND SHALL NOT BE REPRODUCED, OR COPIED OR USED AS THE BASIS FOR THE MANUFACTURE OR SALE OF APPARATUS WITHOUT WRITTEN PERMISSION.

| ACAD REFERENCE NO. | 346-ENG-MASTER   |
|--------------------|------------------|
| DRAWN: J.LEE       | DATE: APR. 22/09 |
| CHECKED:           | DATE:            |
| SCALE: 1:1         | SHEET 1 OF 2     |
| DRAWING NUMBER     | ISSUE            |