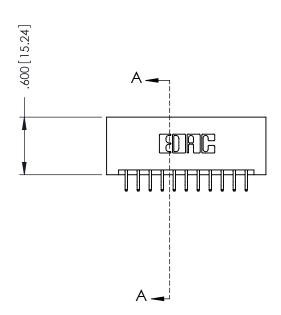

346-ENG-MASTER

**SECTION A-A** 

ORIGINAL 1

ISSUE NUMBER

.120[3.05] .095[2.41] .170 [4.33] .245 [6.22] .125(3.18) to .210(5.33) .125(3.18) to .210(5.33) Outside Tails **Outside Tails** .045(1.14) to .060(1.52) .125(3.18) to .210(5.33) Between Tails Outside Tails