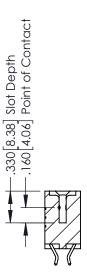

.060 [1.52] .060 [1.52] .150[3.81] .200 [5.08] .210[5.33] -.260[6.6] -.660[16.76] -.660 [16.76]

**Contact Code 555** 

.165[4.19] .375 [9.54] .125(3.18) to .210(5.33) .125(3.18) to .210(5.33)

**Contact Code 558** 

**Contact Code 559** 

**Contact Code 560** 

INSULATOR MATERIAL: THERMOPLASTIC POLYESTER, UL 94V-0 CONTACT MATERIAL; COPPER, NICKEL, TIN ALLOY CA-725

CONTACT PLATING: GOLD ON THE MATING AREA, TIN-LEAD ON THE CONTACT TAILS, NICKEL UNDERPLATE