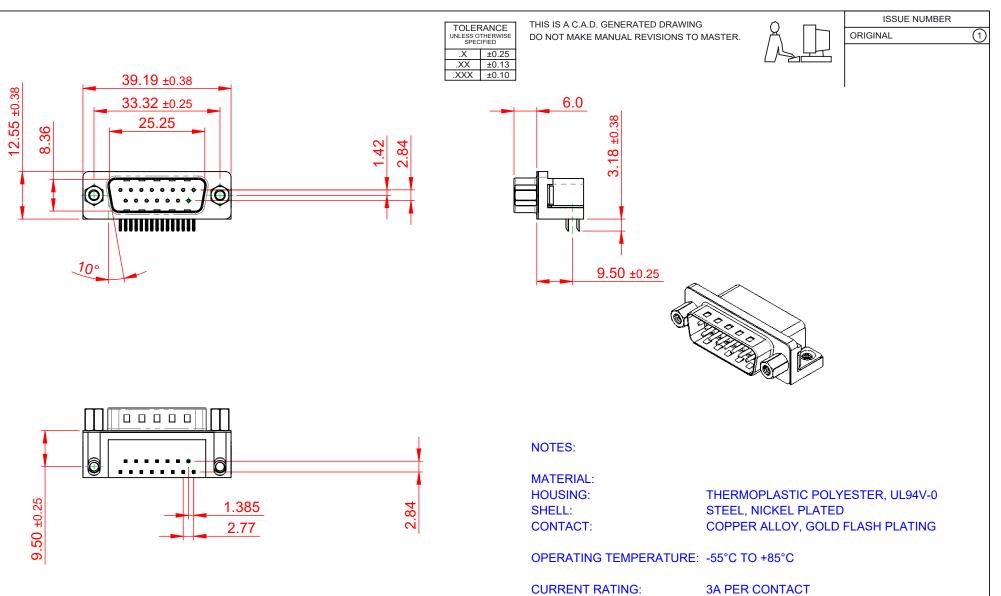

CONTACT RESISTANCE: **INSULATOR RESISTANCE:** DIELECTRIC

25mΩ MAX. 5000MΩ min.

WITHSTANDING VOLTAGE: 1000V AC rms

| 621 SERIES D-SUB CONNECTOR                                            |                                                                                                                                                                                                                | SW REFERENCE NO.: 621 ASSEMBLY |          |           |                    |   |    |       |  |
|-----------------------------------------------------------------------|----------------------------------------------------------------------------------------------------------------------------------------------------------------------------------------------------------------|--------------------------------|----------|-----------|--------------------|---|----|-------|--|
|                                                                       |                                                                                                                                                                                                                | DRAWN: C.B                     |          |           | DATE: AUG. 01/2018 |   |    |       |  |
|                                                                       |                                                                                                                                                                                                                | CHECKED:                       |          |           | DATE:              |   |    |       |  |
| EDAC INC<br>TORONTO, ONTARIO<br>CANADA<br>ECTION TO QUALITY & SERVICE | THESE DRAWINGS AND SPECIFICATIONS<br>ARE THE PROPERTY OF EDAC INC.,AND<br>SHALL NOT BE REPRODUCED,OR COPIED<br>OR USED AS THE BASIS FOR THE<br>MANUFACTURE OR SALE OF APPARATUS<br>WITHOUT WRITTEN PERMISSION. | SCALE: 1:1                     | I        |           | SHEET              | 1 | OF | 1     |  |
|                                                                       |                                                                                                                                                                                                                | DRAWING NU                     | JMBER: 6 | 621-015-2 | 60-033             |   |    | ISSUE |  |
|                                                                       |                                                                                                                                                                                                                | PART NUMBE                     | ER: 6    | 621-015-2 | 60-033             |   |    | 1     |  |