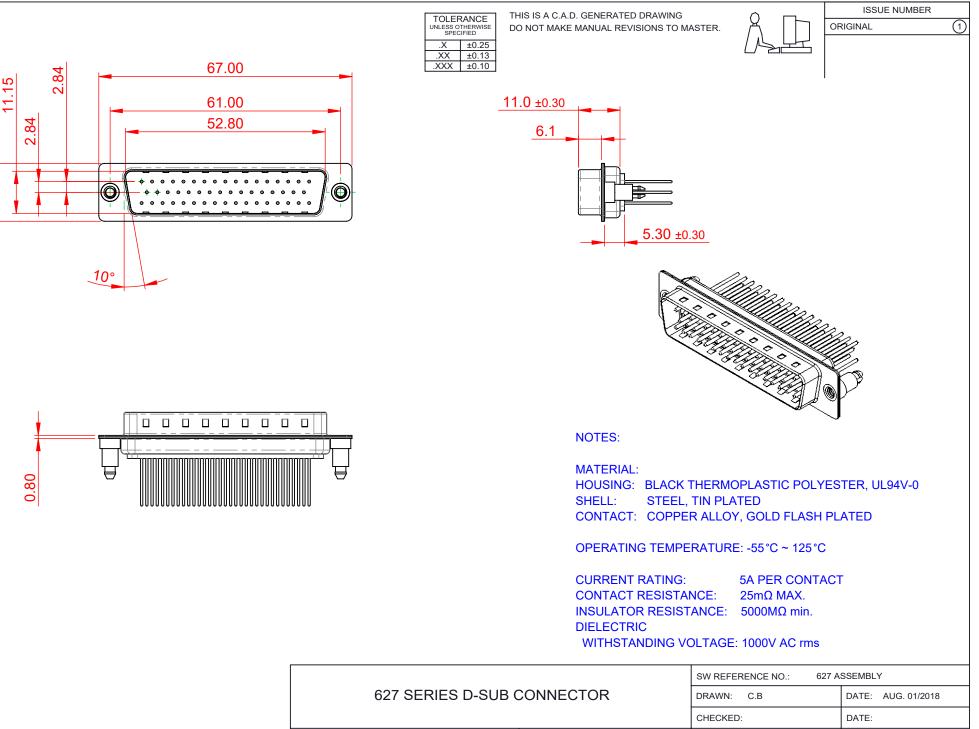

15.30

THIS SERIES FULLY CONFORMS TO THE EUROPEAN UNION DIRECTIVES 2011/65/EU FOR RoHS COMPLIANCY.

EDAC INC TORONTO, ONTARIO CANADA OLIAI LTX & SERVICE

THESE DRAWINGS AND SPECIFICATIONS ARE THE PROPERTY OF EDAC INC., AND SHALL NOT BE REPRODUCED, OR COPIED OR USED AS THE BASIS FOR THE MANUFACTURE OR SALE OF APPARATUS WITHOUT WRITTEN PERMISSION.

| SW REFERENCE NO.: 627 ASSEMBLY |                 |                    |       |
|--------------------------------|-----------------|--------------------|-------|
| DRAWN: C.B                     |                 | DATE: AUG. 01/2018 |       |
| CHECKED:                       |                 | DATE:              |       |
| SCALE: 1:1                     |                 | SHEET 1 OF         | 1     |
| DRAWING NUMBER:                | 627-M50-223-BT5 |                    | ISSUE |
| PART NUMBER: 627-M50-223-BT5   |                 |                    | 1     |
|                                |                 |                    |       |