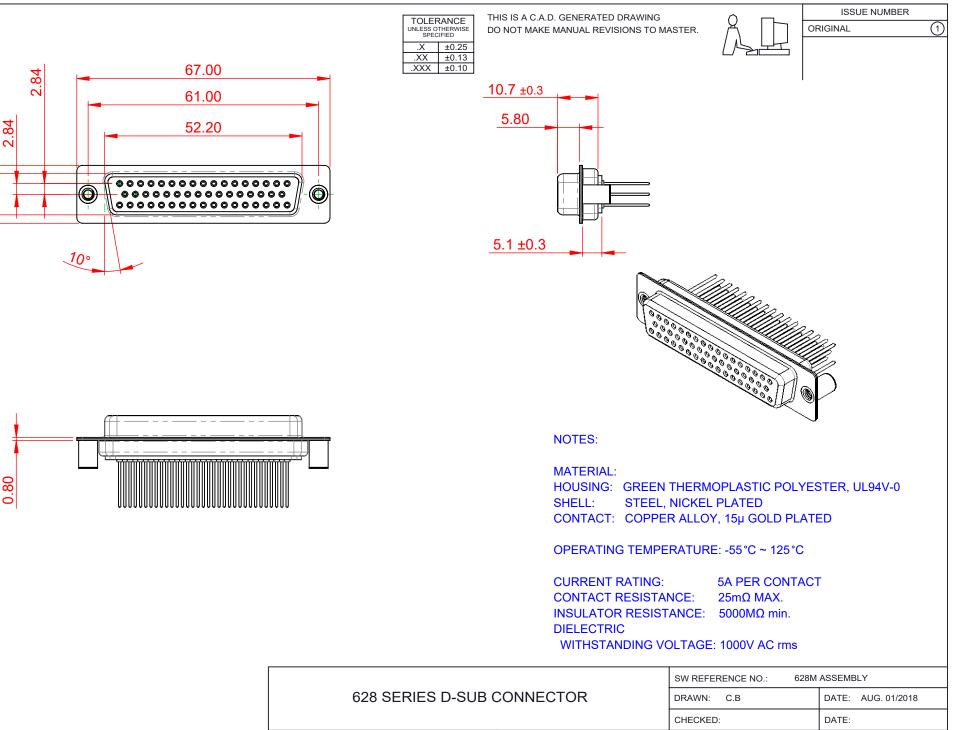

10.90

15.30

THIS SERIES FULLY CONFORMS TO THE EUROPEAN UNION DIRECTIVES 2011/65/EU FOR R₀HS COMPLIANCY.

EDAC INC THESE DRAWINGS A ARE THE PROPERTY TORONTO, ONTARIO CANADA OR USED AS THE BA MANUFACTURE OR I OLIALITY & SERVICE

THESE DRAWINGS AND SPECIFICATIONS ARE THE PROPERTY OF EDAC INC.,AND SHALL NOT BE REPRODUCED,OR COPIED OR USED AS THE BASIS FOR THE MANUFACTURE OR SALE OF APPARATUS WITHOUT WRITTEN PERMISSION.

| DRAWN: C.B                   |                 | DATE: AUG. 01/2018 |       |
|------------------------------|-----------------|--------------------|-------|
| CHECKED:                     |                 | DATE:              |       |
| SCALE: 1:1                   |                 | SHEET 1 OF         | 1     |
| DRAWING NUMBER:              | 628-M50-323-GN3 |                    | ISSUE |
| PART NUMBER: 628-M50-323-GN3 |                 |                    | 1     |
|                              |                 |                    |       |