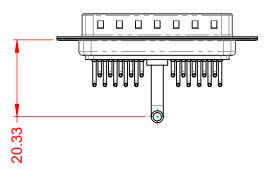

.XX ±0.13 .XXX ±0.05

DIELECTRIC WITHSTANDING VOLTAGE:

**OPERATING TEMPERATURE:** 

-55°C ~ 125°C

5000MΩ min.

1000V AC rms

|  | COMBINATION D-SUB  |                                                                |                                                                                                                                                                                                                | SW REFERENCE NO.: 629 COMBO ASSEMBLY |            |                    |    |       |
|--|--------------------|----------------------------------------------------------------|----------------------------------------------------------------------------------------------------------------------------------------------------------------------------------------------------------------|--------------------------------------|------------|--------------------|----|-------|
|  |                    |                                                                |                                                                                                                                                                                                                | DRAWN: C.B                           |            | DATE: JAN. 01/2019 |    | 19    |
|  |                    |                                                                |                                                                                                                                                                                                                | CHECKED:                             |            | DATE:              |    |       |
|  |                    | EDAC INC<br>TORONTO, ONTARIO<br>CANADA<br>TO QUALITY & SERVICE | THESE DRAWINGS AND SPECIFICATIONS<br>ARE THE PROPERTY OF EDAC INC.,AND<br>SHALL NOT BE REPRODUCED,OR COPIED<br>OR USED AS THE BASIS FOR THE<br>MANUFACTURE OR SALE OF APPARATUS<br>WITHOUT WRITTEN PERMISSION. | SCALE: (IN C.                        | .A.D. 1:1) | SHEET 1            | OF | 2     |
|  |                    |                                                                |                                                                                                                                                                                                                | DRAWING NUMBER: 629-21W              |            | 1650-3T1           |    | ISSUE |
|  | YOUR CONNECTION TO |                                                                |                                                                                                                                                                                                                | PART NUMBER:                         | 629-21W1   | 650-3T1            |    | 1     |