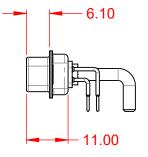

.XX ±0.13 .XXX ±0.05

DIELECTRIC WITHSTANDING VOLTAGE:

**OPERATING TEMPERATURE:** 

-55°C ~ 125°C

5000MΩ min.

1000V AC rms

|  | COMBINATION D-SUB  |                                                                |                                                                                                                                                                                                                | SW REFERENCE NO.: 629 COMBO ASSEMBLY |            |                    |    |       |
|--|--------------------|----------------------------------------------------------------|----------------------------------------------------------------------------------------------------------------------------------------------------------------------------------------------------------------|--------------------------------------|------------|--------------------|----|-------|
|  |                    |                                                                |                                                                                                                                                                                                                | DRAWN: C.B                           |            | DATE: JAN. 01/2019 |    | 19    |
|  |                    |                                                                |                                                                                                                                                                                                                | CHECKED:                             |            | DATE:              |    |       |
|  |                    | EDAC INC<br>TORONTO, ONTARIO<br>CANADA<br>TO QUALITY & SERVICE | THESE DRAWINGS AND SPECIFICATIONS<br>ARE THE PROPERTY OF EDAC INC.,AND<br>SHALL NOT BE REPRODUCED,OR COPIED<br>OR USED AS THE BASIS FOR THE<br>MANUFACTURE OR SALE OF APPARATUS<br>WITHOUT WRITTEN PERMISSION. | SCALE: (IN C.                        | .A.D. 1:1) | SHEET 1            | OF | 2     |
|  |                    |                                                                |                                                                                                                                                                                                                | DRAWING NUMBER: 629-21W              |            | 1650-3T1           |    | ISSUE |
|  | YOUR CONNECTION TO |                                                                |                                                                                                                                                                                                                | PART NUMBER:                         | 629-21W1   | 650-3T1            |    | 1     |