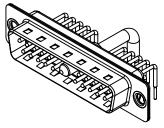

.XX ±0.13 .XXX ±0.05

DIELECTRIC WITHSTANDING VOLTAGE:

**OPERATING TEMPERATURE:** 

-55°C ~ 125°C

5000MΩ min.

1000V AC rms

|  | COMBINATION D-SUB  |                                                                |                                                                                                                                                                                                                | SW REFERENCE NO.: 629 COMBO ASSEMBLY |            |                    |    |       |
|--|--------------------|----------------------------------------------------------------|----------------------------------------------------------------------------------------------------------------------------------------------------------------------------------------------------------------|--------------------------------------|------------|--------------------|----|-------|
|  |                    |                                                                |                                                                                                                                                                                                                | DRAWN: C.B                           |            | DATE: JAN. 01/2019 |    | 19    |
|  |                    |                                                                |                                                                                                                                                                                                                | CHECKED:                             |            | DATE:              |    |       |
|  |                    | EDAC INC<br>TORONTO, ONTARIO<br>CANADA<br>TO QUALITY & SERVICE | THESE DRAWINGS AND SPECIFICATIONS<br>ARE THE PROPERTY OF EDAC INC.,AND<br>SHALL NOT BE REPRODUCED,OR COPIED<br>OR USED AS THE BASIS FOR THE<br>MANUFACTURE OR SALE OF APPARATUS<br>WITHOUT WRITTEN PERMISSION. | SCALE: (IN C.                        | .A.D. 1:1) | SHEET 1            | OF | 2     |
|  |                    |                                                                |                                                                                                                                                                                                                | DRAWING NUMBER: 629-21W              |            | 1650-3T1           |    | ISSUE |
|  | YOUR CONNECTION TO |                                                                |                                                                                                                                                                                                                | PART NUMBER:                         | 629-21W1   | 650-3T1            |    | 1     |