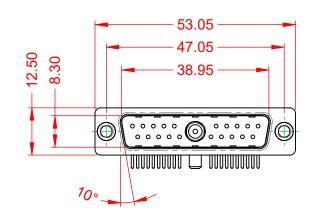

.XX ±0.13 .XXX ±0.05

DIELECTRIC WITHSTANDING VOLTAGE:

**OPERATING TEMPERATURE:** 

-55°C ~ 125°C

5000MΩ min.

1000V AC rms

|  | COMBINATION D-SUB  |                                                                |                                                                                                                                                                                                                | SW REFERENCE NO.: 629 COMBO ASSEMBLY |            |                    |    |       |
|--|--------------------|----------------------------------------------------------------|----------------------------------------------------------------------------------------------------------------------------------------------------------------------------------------------------------------|--------------------------------------|------------|--------------------|----|-------|
|  |                    |                                                                |                                                                                                                                                                                                                | DRAWN: C.B                           |            | DATE: JAN. 01/2019 |    | 19    |
|  |                    |                                                                |                                                                                                                                                                                                                | CHECKED:                             |            | DATE:              |    |       |
|  |                    | EDAC INC<br>TORONTO, ONTARIO<br>CANADA<br>TO QUALITY & SERVICE | THESE DRAWINGS AND SPECIFICATIONS<br>ARE THE PROPERTY OF EDAC INC.,AND<br>SHALL NOT BE REPRODUCED,OR COPIED<br>OR USED AS THE BASIS FOR THE<br>MANUFACTURE OR SALE OF APPARATUS<br>WITHOUT WRITTEN PERMISSION. | SCALE: (IN C.                        | .A.D. 1:1) | SHEET 1            | OF | 2     |
|  |                    |                                                                |                                                                                                                                                                                                                | DRAWING NUMBER: 629-21W              |            | 1650-3T1           |    | ISSUE |
|  | YOUR CONNECTION TO |                                                                |                                                                                                                                                                                                                | PART NUMBER:                         | 629-21W1   | 650-3T1            |    | 1     |